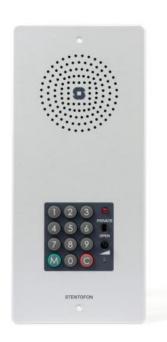

## Description

- Fully equipped analogue master station with free access to all extensions and features
- Conformity with the latest Vingtor-Stentofon station design with rugged front plate in anodized brushed aluminium and silicone rubber keypad
- Private / Open switch
- Built-in 63 Ohm / 1 W loudspeaker
- Adjustable loudspeaker volume
- Excellent sound quality

The 7040 station is a fully equipped analogue master station with free access to all extensions and features. This master station is designed for both flush and surface mounting; in- and on-wall back boxes are available for this purpose. The station can also be flush mounted into a desk.

The station is equipped with a sensitive electret microphone and a 1 W loudspeaker. The loudspeaker volume is easily adjustable on the station front.

See also: additional documentation on wiki.zenitel.com