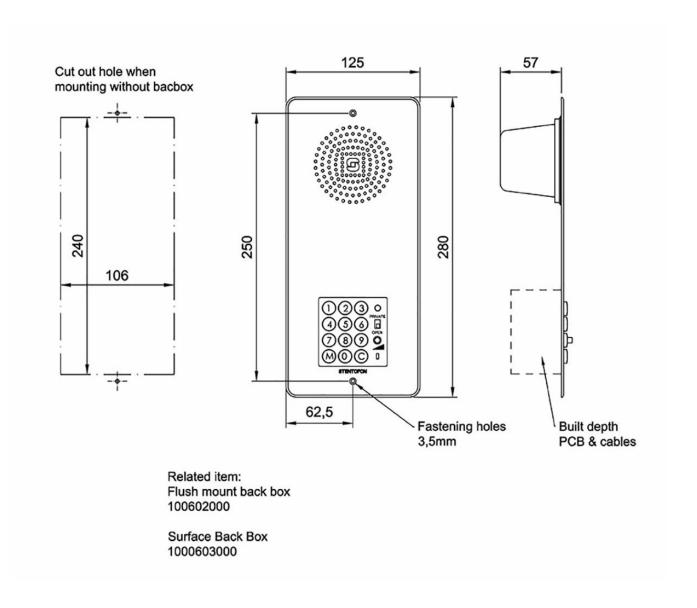

### **Technical Dimensions**

#### **MECHANICAL**

| Operation Voltage                   | Powered from exchange                                         |
|-------------------------------------|---------------------------------------------------------------|
| Cable Requirements                  | 2 pair twisted cable, 0.5 mm2 / 24 AWG                        |
| Temperature                         | -40oC to +55oC                                                |
| Relative Humidity                   | 0% - 95%                                                      |
| Dimensions: (WxHxD)                 | 125 mm x 280 mm x 53<br>mm                                    |
| Finish                              | Anodized brushed aluminium                                    |
| Loudspeaker Output                  | 1 W                                                           |
| Loudspeaker Sound<br>Pressure Level | 75 dB @ 1 KHz, 2.5<br>VRMS on ab-wire, 100<br>m 0.5 mm2 cable |
| Connector Type                      | RJ45 Modular Jack                                             |
| Indicator                           | LED (red)                                                     |
|                                     |                                                               |