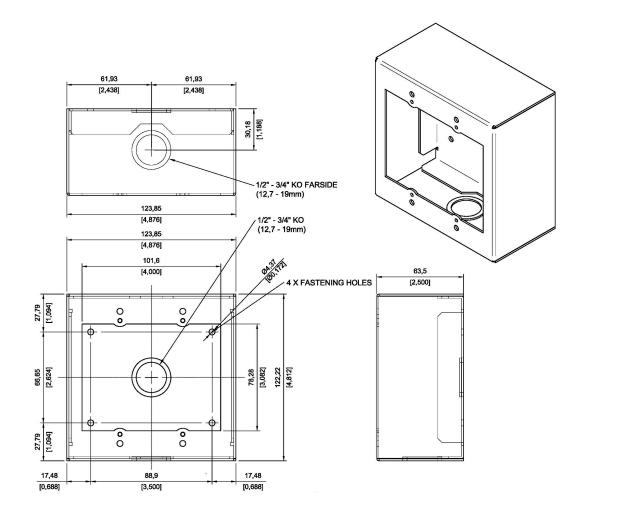

## **Technical Dimensions**

page 2/3

### **MECHANICAL**

Dimensions (WxHxD): 124 x 122 x 65 mm

Weight: 0.4 kg