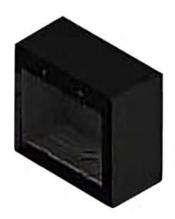

### Turbine Mini On-Wall Backbox Black

- 16-gauge galvanized steel construction
- Black textured paint
- Convenient surface mounting
- Compatible with most standard 2-gang components, plates and covers
- ✓ Two 1/2-3/4" Concentric knockouts for conduit

## Description

The TA-12 on-wall backbox are designed for surface mounting of standard wall plates. The backbox can be used to conveniently mount the Turbine Mini stations TMIS-1 and TMIS-2. Rugged construction make these boxes ideal for indoor commercial and industrial applications.

Mounting holes allow for fixed mounting on virtually any wall surface. The backbox model is available in textured black or white paint. Standard concentric knockouts facilitate convenient wiring and installation.