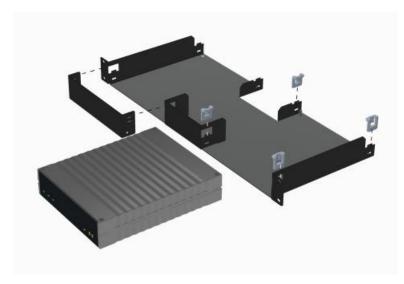

## Beschreibung

Mit dem IA-RS1-Rack-Regal können zwei ICX-500/510-Einheiten nebeneinander in einem 19"-1HE-Rackplatz montiert werden.