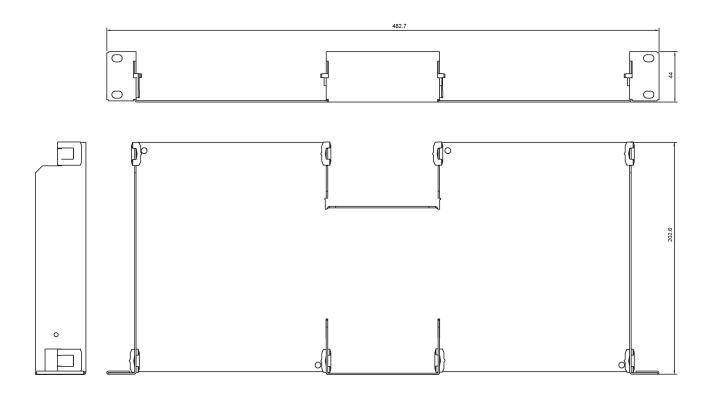

### **Technical Dimensions**

page 2/3

#### **GENERAL**

| Size (WxHxD) | 483 x 44 x 203 mm |
|--------------|-------------------|
| Weight       | 0.5kg             |