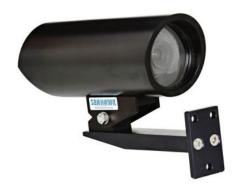

# SHU60B

Caméra couleur sous-marine Seahawk, 12/24 VAC, 60 degrés, IP-68

# Description

- Oapteur 960H très haute définition
- Plage dynamique étendue pour voir les détails clairs et sombres simultanément
- Ocumunication bidirectionnelle Bilinx pour le contrôle de la caméra à distance
- ✓ Couleur 0,09 lux
- ✓ Noir et blanc 0,04 lux
- Consommation 360mA (12 VDC) 330mA (24 VAC)
- Connecteur sous-marin et pigtail inclus