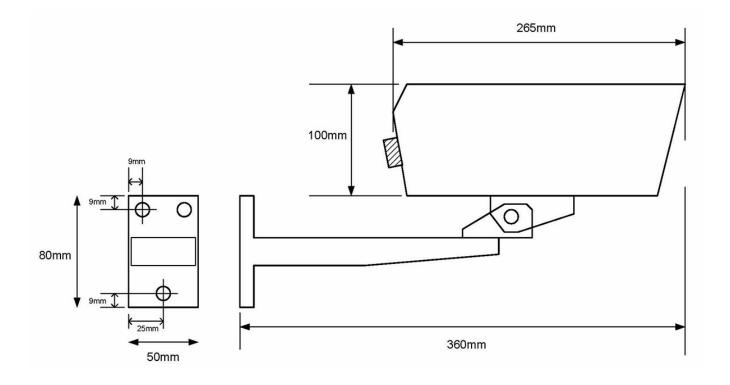

### **Technical Dimensions**

page 2/3

#### **GÉNÉRAL**

| Dimensions (Longueur avec support de fixation) | 360 mm |
|------------------------------------------------|--------|
| Poids                                          | 2,7 kg |