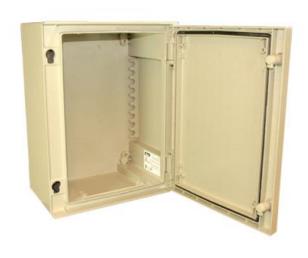

## **PLM-32**

Armoire pour installations en extérieur

IP-66

## Description

- Fixation murale en utilisant une plaque de montage
- Oculeur gris RAL 7035
- Anti-corrosion
- Plaques d'acier rêvetues de zinc doublement chromé
- Kit de montage en applique pour une fixation à l'extérieur
- Indice de Protection IP-66 contre la poussière et l'eau

## **GÉNÉRAL**

| PLM-32             | PLM-32, Résistant à l'eau de mer, IP-66 |
|--------------------|-----------------------------------------|
| Dimensions (LxHxP) | 214 x 309 x 160 mm                      |
| Poids              | 2,0 kg                                  |
| Plaque de montage  | Dimensions : 250 x 150 mm               |