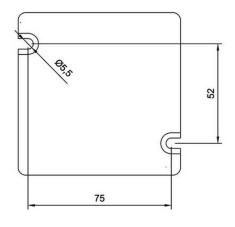

### **Technical Dimensions**

page 1/3

page 2/3

#### **GÉNÉRAL**

| Connexions              | Borniers à vis                                     |
|-------------------------|----------------------------------------------------|
| Couleur                 | Noir                                               |
| Matériau                | Polyamide moulé<br>renforcée par fibre de<br>verre |
| Homologation PTB        | EEx de IIC T6                                      |
| Indice de Protection IP | IP-66                                              |
| Dimensions (LxHxP)      | 110 x 80 x 63 mm                                   |