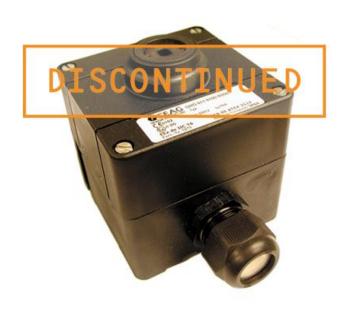

## NEBB-42EX

Poste d'appel ATEX GHG 411

## Description

- Poste d'appel ATEX pour une utilisation dans les zones à risques
- Conçu pour être monté sur cloison
- Bouton d'appel pour joindre le poste principal
- ✓ A utiliser avec les haut-parleurs à chambre de compression ATEXDSP-15EExeNT et DSP-15EExeN