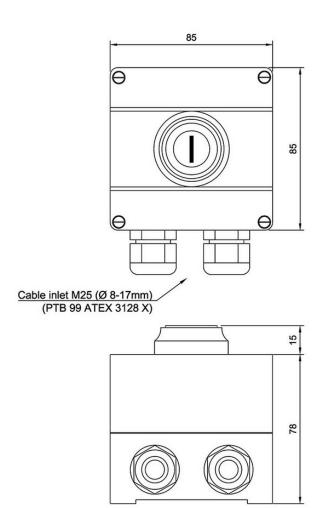

### **Technical Dimensions**

page 1/3

page 2/3

#### **GÉNÉRAL**

| Connexions              | Borniers à vis                                     |
|-------------------------|----------------------------------------------------|
| Couleur                 | Noir                                               |
| Matériau                | Polyamide moulé<br>renforcée par fibre de<br>verre |
| Homologation PTB        | EEx de IIC T6                                      |
| Indice de Protection IP | IP-66                                              |
| Dimensions (LxHxP)      | 110 x 80 x 63 mm                                   |