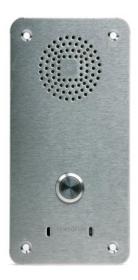

# IP Vandal Resistant Substation Conformal coated

Current available / replacement peoduct:

IP Vandal Resistant Substation TKIE.

### Description

- Connects directly to the IP network, no geographical limitation
- Dual Ethernet ports for connection of other IP device
- Possible connection to external IP video camera
- One relay output for door lock control or flash strobe light, etc.

certified to meet the requirements in NS-EN ISO 9001. Zenitel reserves the right to modify designs and alter specifications without notice.

- Remote software upgrade, configuration and monitoring
- Stainless steel front (A304)

#### **MECHANICAL**

Size (WxHxD): 92 x 180 x 46mm

Wt: 0.8kg