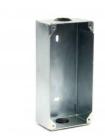

1008041150

# IP Vandal Resistant Substation Conformal coated

Current available / replacement peoduct:

IP Vandal Resistant Substation TKIE.

### Description

- Connects directly to the IP network, no geographical limitation
- Dual Ethernet ports for connection of other IP device
- Possible connection to external IP video camera
- One relay output for door lock control or flash strobe light, etc.

certified to meet the requirements in NS-EN ISO 9001. Zenitel reserves the right to modify designs and alter specifications without notice.

- Remote software upgrade, configuration and monitoring
- Stainless steel front (A304)

## **Specifications**

#### **MECHANICAL**

Size (WxHxD): 92 x 180 x 46mm

Wt: 0.8kg

#### Accessories



Flush Mount Back Box

page 2/2