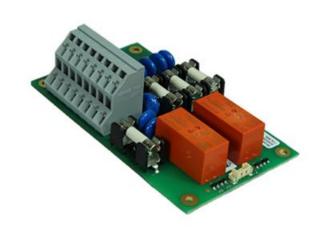

## Description

- Designed for use with Turbine Industrial IP Intercom stations
- Dual high-power relays (DPDT)
- Up to 400VAC /48 VDC per relay
- Up to 6A current per relay
- Heavy-duty spring-loaded terminals with spare grounding terminals
- Powered by Turbine Industrial stations (TFIE-x) or Turbine Extended Kit (TKIE-1)

The TA-10 is a 2x DPDT, high-power relay module for the TFIE family of Turbine Industrial stations and the TKIE kit. It may also be used with the EAPII series access panels for the Exigo PA/GA system.

#### **ELECTRICAL**

| Drive Voltage     | 12V (from Turbine<br>Extended) |
|-------------------|--------------------------------|
| Switched Voltage  | < 250VAC Rated<br>(400VAC Max) |
| Switched Voltage  | < 2000 VA max                  |
| Switching Current | < 8A rated (15A max,<br>4s)    |