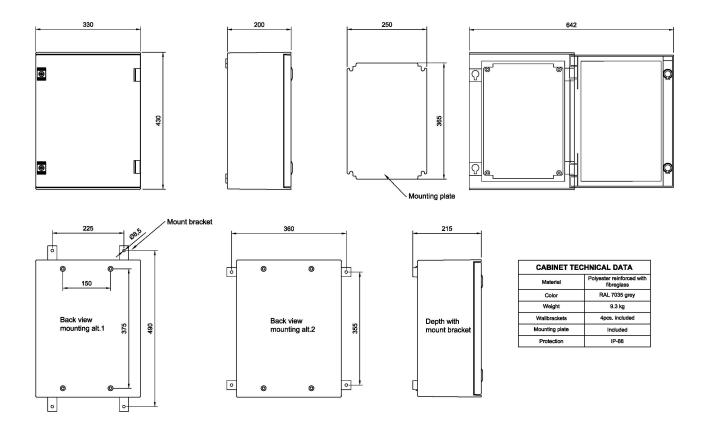

### **Technical Dimensions**

### **GENERAL**

| PLM-43                     | Seawater Resistant Cabinet IP-66 |
|----------------------------|----------------------------------|
| Dimensions (WxHxD)         | 330 x 430 x 200 mm               |
| Weight                     | 6.7 kg                           |
| Additional mounting plate: | Dimension 365 x 250 mm           |