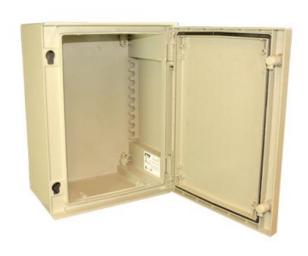

## **PLM-43**

Cabinets For Outdoors Installations

IP66

## Description

- Plain wall mounting using a mounting plate
- Olour grey RAL 7035
- Corrosion resistant
- Double chromed zinc coated steel plates
- Wall mounting set for outside mounting to wall
- Protection IP-66

### **GENERAL**

| PLM-43                     | Seawater Resistant Cabinet IP-66 |
|----------------------------|----------------------------------|
| Dimensions (WxHxD)         | 330 x 430 x 200 mm               |
| Weight                     | 6.7 kg                           |
| Additional mounting plate: | Dimension 365 x 250 mm           |