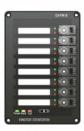

### **Used With**

ECPIR-3P

Exigo Access Panel / Turbine Intercom

ECPIR-P

Exigo Call Panel, PTT Button

EAPIR-8

EXIGO Alarm Panel, 8 buttons

EBMDR-8

Exigo Button Expansion Module, 8 Buttons