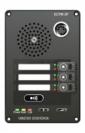

### **Used With**

ECPIR-3P

Exigo Access Panel / Turbine Intercom

ECPIR-P

Exigo Call Panel, PTT Button

EAPIR-8

EXIGO Alarm Panel, 8 buttons

EBMDR-8