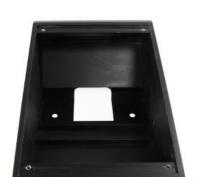

# EMBR-1

Mounting Box for ECPIR, EAPIR and EBMDR-8 Panels

## Description

- For desktop or on-wall mounting
- OBoxes can be joined to accommodate up to 5 panels using the EMBR-6 kit
- Indoor use

#### **SPECIFICATIONS**

| Size WxHXD | 104 x 188 x 74 mm  |
|------------|--------------------|
| Weight     | 0.35 kg            |
| Material   | Anodized Aluminium |
| Color      | Black              |