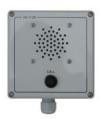

## HE-112M

Weatherproof substation with call button

This product will be replaced by the equivalent Phontech solution, but Zenitel will honor prior commitments given to the market. Therefore, we will continue to provide expansion and spare-part service for this product.

## Description

- ✓ Talk-Back Substation, for use in open deck areas
- Wall mounting
- Call-button

page 1/2