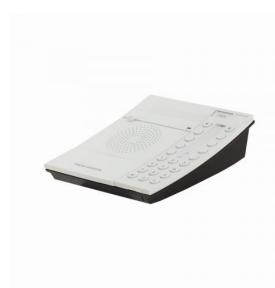

# Desk/Wall Master Station

- Combined wall and desk master station with full access to all features in Vingtor-Stentofon AlphaCom XE exchange
- 10 programmable single touch keys with name tags
- Selectable private / open mode
- Superb audio quality
- Advanced supervision functions

### Description

This combined desktop and wall mount master station has full access to all features of the Vingtor-Stentofon AlphaCom XE exchange of which many are developed specifically to provide critical communications such as group call and call priority.

The station includes programmable single touch keys for fast access to important functions. A private/open switch allows for choosing between direct incoming calls and announcement of incoming calls by a ringing tone.