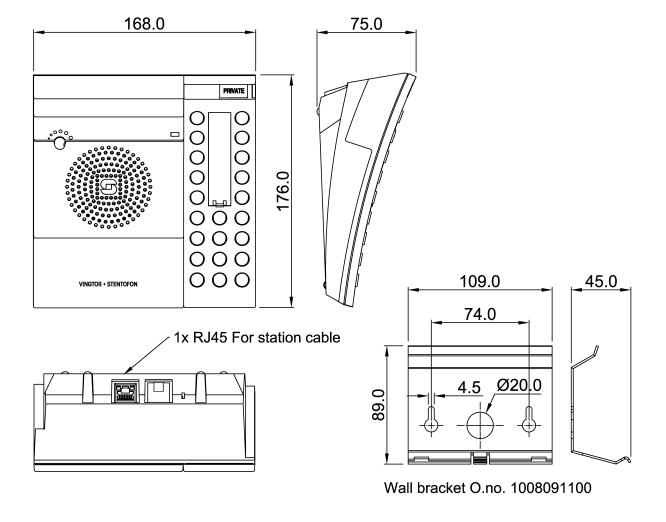

### **Technical Dimensions**

#### **MECHANICAL**

| Dimension (WxHxD)  | $168 \times 75 \times 176 \text{ mm} / 8.85 \times 2.95 \times 6.92 \text{ inch.}$ |
|--------------------|------------------------------------------------------------------------------------|
| Weight             | 0.410 kg / 0.90 lbs                                                                |
| Keypad             | Full keypad including 10 DAK keys                                                  |
| Mounting           | Desktop. On wall with optional bracket                                             |
| Temperature        | 0 to +50°C                                                                         |
| Loudspeaker output | Max. 1 W RMS                                                                       |
| Frequency range    | 200 - 10'000 Hz                                                                    |
| Connectors         | RJ45                                                                               |
| Wiring             | 2 twisted pairs                                                                    |
|                    |                                                                                    |