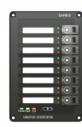

ure | -15 °C to + 55 °C           |
|-----------------------|-----------------------------|
| Storage temperature   | -40 °C to + 70 °C           |
| Humidity              | 15% to 95% (non-condensing) |
| Air pressure          | 700 hPa to 1300 hPa         |

#### **ELECTRICAL**

| Nominal voltage                                                 | 48VDC                     |
|-----------------------------------------------------------------|---------------------------|
| Output protection                                               | 500mA fuse on all outputs |
| Power forwarding,<br>compatible with PoE<br>Mode B (Spare pair) | 15.7W                     |

page 3/4

# **Used With**



#### ECPIR-3P

Exigo Access Panel / Turbine Intercom



#### **ECPIR-P**

Exigo Call Panel, PTT Button



#### EAPIR-8

EXIGO Alarm Panel, 8 buttons



#### EAPII-1

Exigo Industrial Access Panel, 1 Button



#### EAPII-6

Exigo Industrial Access Panel, 6 Buttons