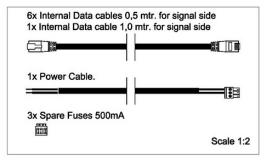

#### **ITEMS INCLUDED**

6x Internal data cables 0.5 meter

1x Internal data cable

1.0 meter

1x Power cable

3x Spare fuses 500mA