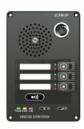

s) |
| IP rating          | IP-20                      |

#### **ENVIROMENTAL DATA**

| Operating temperature | -15 °C to + 55 °C           |
|-----------------------|-----------------------------|
| Storage temperature   | -40 °C to + 70 °C           |
| Humidity              | 15% to 95% (non-condensing) |
| Air pressure          | 700 hPa to 1300 hPa         |

#### **ELECTRICAL**

| Nominal voltage                                                 | 48VDC                     |
|-----------------------------------------------------------------|---------------------------|
| Output protection                                               | 500mA fuse on all outputs |
| Power forwarding,<br>compatible with PoE<br>Mode B (Spare pair) | 15.7W                     |

page 3/4

# **Used With**



#### ECPIR-3P

Exigo Access Panel / Turbine Intercom



#### **ECPIR-P**

Exigo Call Panel, PTT Button



#### EAPIR-8

EXIGO Alarm Panel, 8 buttons



#### EAPII-1

Exigo Industrial Access Panel, 1 Button



#### EAPII-6

Exigo Industrial Access Panel, 6 Buttons