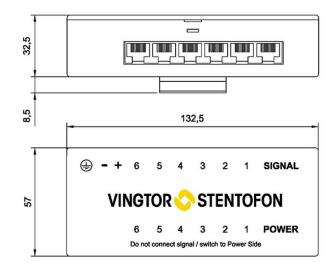

#### **MECHANICAL DATA**

| Ports              | 6 ports PoE                |
|--------------------|----------------------------|
| Dimensions (WxHxD) | 132.5 x 57 x 32.5 mm       |
| Weight             | 0.15 Kg (Injector)         |
|                    | 0.30 Kg (Inclusive cables) |
| IP rating          | IP-20                      |

#### **ELECTRICAL**

| Nominal voltage                                                 | 48VDC                     |
|-----------------------------------------------------------------|---------------------------|
| Output protection                                               | 500mA fuse on all outputs |
| Power forwarding,<br>compatible with PoE<br>Mode B (Spare pair) | 15.7W                     |