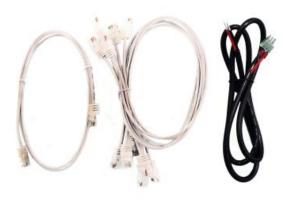

#### **ITEMS INCLUDED**

6x Internal data cables 0.5 meter

1x Internal data cable

1.0 meter

1x Power cable

3x Spare fuses 500mA