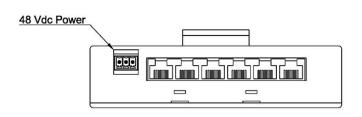

#### **MECHANICAL DATA**

| Ports              | 6 ports PoE                |
|--------------------|----------------------------|
| Dimensions (WxHxD) | 132.5 x 57 x 32.5 mm       |
| Weight             | 0.15 Kg (Injector)         |
|                    | 0.30 Kg (Inclusive cables) |
| IP rating          | IP-20                      |

#### **ELECTRICAL**

| Nominal voltage                                                 | 48VDC                     |
|-----------------------------------------------------------------|---------------------------|
| Output protection                                               | 500mA fuse on all outputs |
| Power forwarding,<br>compatible with PoE<br>Mode B (Spare pair) | 15.7W                     |