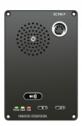

#### **ENVIROMENTAL DATA**

| Operating temperature | -15 °C to + 55 °C           |
|-----------------------|-----------------------------|
| Storage temperature   | -40 °C to + 70 °C           |
| Humidity              | 15% to 95% (non-condensing) |
| Air pressure          | 700 hPa to 1300 hPa         |

#### **ELECTRICAL**

| Nominal voltage                                                 | 48VDC                     |
|-----------------------------------------------------------------|---------------------------|
| Output protection                                               | 500mA fuse on all outputs |
| Power forwarding,<br>compatible with PoE<br>Mode B (Spare pair) | 15.7W                     |

page 3/4

# **Used With**



#### ECPIR-3P

Exigo Access Panel / Turbine Intercom



#### **ECPIR-P**

Exigo Call Panel, PTT Button



#### EAPIR-8

EXIGO Alarm Panel, 8 buttons



#### EAPII-1

Exigo Industrial Access Panel, 1 Button



#### EAPII-6

Exigo Industrial Access Panel, 6 Buttons