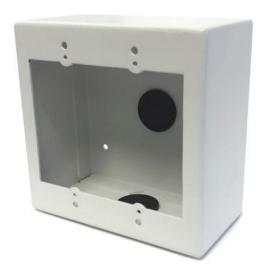

#### Turbine Mini On-Wall Back Box White

- 16-gauge galvanized steel construction
- White textured paint
- Convenient surface mounting
- Compatible with most standard 2-gang components, plates and covers
- ✓ Two 1/2-3/4" Concentric knockouts for conduit

## Description

The TA-13 on-wall backbox is designed for surface mounting of standard wall plates. The backbox can be used to conveniently mount the Turbine Mini stations TMIS-1 and TMIS-2. Rugged construction make the box ideal for indoor commercial and industrial applications.

Mounting holes allow for fixed mounting on virtually any wall surface. The backbox model is also available in textured black paint. Standard concentric knockouts facilitate wiring and installation.