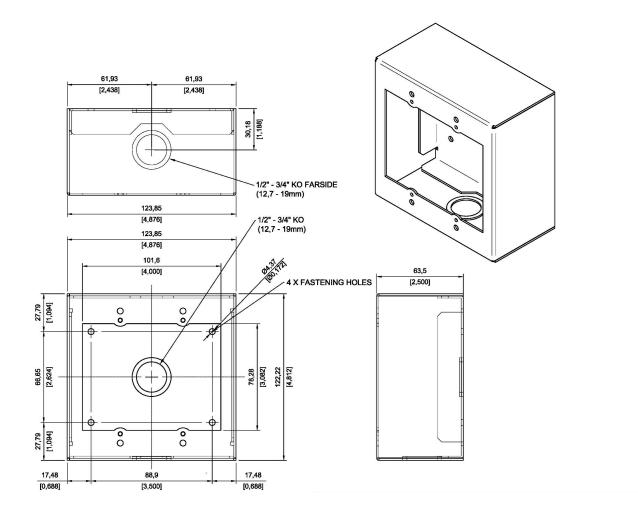

#### 1008140130

## **TA-13**

#### Turbine Mini On-Wall Back Box White

- 16-gauge galvanized steel construction
- White textured paint
- Convenient surface mounting
- Compatible with most standard 2-gang components, plates and covers
- ✓ Two 1/2-3/4" Concentric knockouts for conduit

## Description

The TA-13 on-wall backbox is designed for surface mounting of standard wall plates. The backbox can be used to conveniently mount the Turbine Mini stations TMIS-1 and TMIS-2. Rugged construction make the box ideal for indoor commercial and industrial applications.

Mounting holes allow for fixed mounting on virtually any wall surface. The backbox model is also available in textured black paint. Standard concentric knockouts facilitate wiring and installation.

### **Technical Dimensions**



page 2/3

# **Specifications**

#### **MECHANICAL**

Weight: 0.4 kg

## **Used With**





Turbine Mini Intercom



TMIS-2

Turbine Mini Intercom



TMIS-4

Turbine Mini Intercom - 2 Buttons



TMIV-1+

IP & SIP Video Intercom