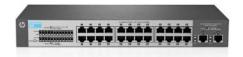

## J9561A

HP Procurve 1410-24G - 22+2 ports 10/100/1000 - Unmanaged Switch

## Specifications

The HP 1410-24G Switch is an unmanaged Gigabit switch with 22 10/100/1000 ports and 2 dual-personality ports for optional fiber uplinks.