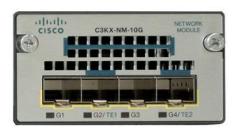

# C3KX-NM-10G

10GbE uplink module - 2xSFP+ and 2x SFP ports for 3560X, 3750X

# Description

Two 10GbE SFP+ ports network module with four physical ports with two SFP+ and two regular SFP ports for use with 3560X and 3750X series switches