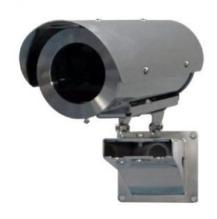

## 129-FIXED

Camera fixed w/ SST housing and & amp; wall bracket

IP67

## Description

This item has been replaced by item number 2310101052

- AISI316L Stainless Steel construction
- For use in highly corrosive environments
- Easy installation and maintenance
- Wiper version available
- Weatherproof standard IP67
- Refined and modern design
- Outdoor mounting
- Heater, bracket and sun shield included
- ✓ WDR camera, 960H sensor, 2.8-12mm varifocal lens