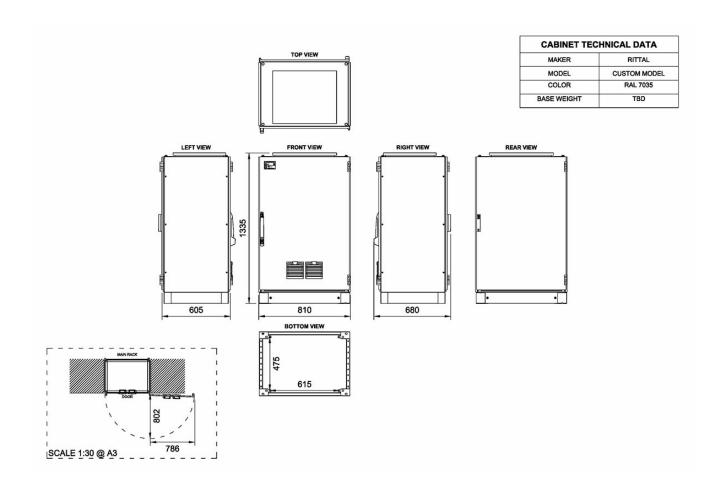

Cabinet variant 24 HU, 800 wide and 600 deep. Internal 19 inch fixed frame for up to 24 HU. Includes the choice of DIN rail mounting in bottom, prepared for optional power switch-over module and terminals. Comes prepared with ventilation and chassis ground.

## **Technical Dimensions**

<sup>\*</sup> Recommend availibility of rear access.

#### **GENERAL**

| Dimensions (WxHxD) | 810 x 1335 x 680 mm               |
|--------------------|-----------------------------------|
| Color              | RAL 7035                          |
| Material           | Steel                             |
| Ingress grade      | IP-22                             |
| Mounting           | Floor mounted                     |
| Cable inlet        | Bottom (top available on request) |