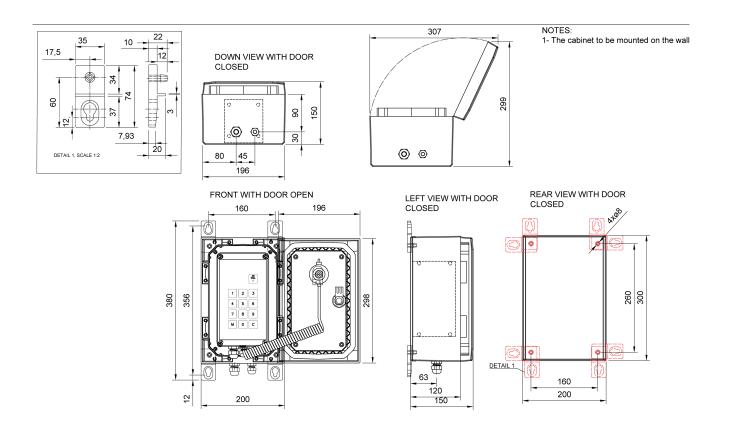

## **Technical Dimensions**

#### **SPECIFICATIONS**

| Operation voltage              | Powered from exchange                            |
|--------------------------------|--------------------------------------------------|
| Cable requirements             | Twisted 2 pairs 0.5mm2 outer screen              |
| Connections                    | Screw terminals                                  |
| Loudspeaker Output             | 3.5 W (20 ohm)                                   |
| Internal Loudspeaker impedance | 50 ohm                                           |
| Frequency range                | 500 - 5000 Hz                                    |
| Material cabinet               | Polycarbonate                                    |
| Colour                         | RAL7035                                          |
| IP- class                      | IP-66                                            |
| Dimensions (mm)                | 300H x 200W x<br>152.5DT                         |
| Weight                         | 4.5 kg                                           |
| Specification VMP-530          | See datasheet VMP-<br>530 Doc.no. A100K<br>10531 |
|                                |                                                  |