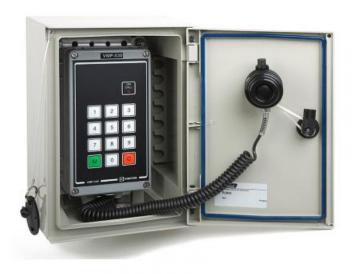

# VMP-530VHM

Main Station In Waterproof Cabinet

IP66

## Description

- ✓ VMP-530VHM consist of main station VMP-530, with a waterproof, noise-compensated, handheld microphone P-66-VMP.
- Both items are interconnected and mounted inside a seawater-resistant cabinet
- Designed to be used together with ACM exchanges for wall mounting.
- To be used together with a separate loudspeaker
- Public Address messages via General Call and Group Calls
- Reception of Alarm signals with top priority
- Screw terminals for easy connection of installation cables and optionals