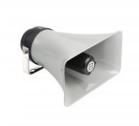

|
| Internal Loudspeaker impedance | 50 ohm                                           |
| Frequency range                | 500 - 5000 Hz                                    |
| Material cabinet               | Polycarbonate                                    |
| Colour                         | RAL7035                                          |
| IP- class                      | IP-66                                            |
| Dimensions (mm)                | 300H x 200W x<br>152.5DT                         |
| Weight                         | 4.5 kg                                           |
| Specification VMP-530          | See datasheet VMP-<br>530 Doc.no. A100K<br>10531 |
|                                |                                                  |

### Accessories



VML-1520

Horn Loudspeaker 15W, 20 OHM Waterproof

page 3/3