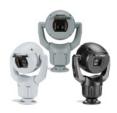

2310112004

# NPD-9501A

Midspan single port 95W



# Description

The 95 W midspan (NPD-9501A) is a high-power PoH (Power Over HDBase T) device that provides data and power between an Ethernet (remote network) switch and a MIC camera. It supports the proposed standard for a 95 W output device, and is backwards compatible to both the IEEE 802.3af and the IEEE 802.3at standards (15.4 W and 25.5 W).

# **Specifications**

#### **GENERAL**

| Dimensions (WxHxD) | 87.9 x 43 x 166 mm |
|--------------------|--------------------|
| Weight             | 0,400 Kg           |

### **Used With**



MIC-7522-Z30B

Outdoor camera, 1080p, 30x zoom, IP68