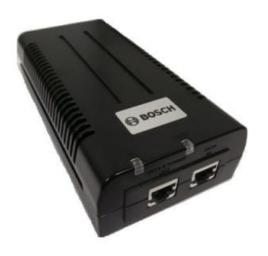

# NPD-9501A

Midspan single port 95W

# Description

The 95 W midspan (NPD-9501A) is a high-power PoH (Power Over HDBase T) device that provides data and power between an Ethernet (remote network) switch and a MIC camera. It supports the proposed standard for a 95 W output device, and is backwards compatible to both the IEEE 802.3af and the IEEE 802.3at standards (15.4 W and 25.5 W).

#### **GENERAL**

| Dimensions (WxHxD) | 87.9 x 43 x 166 mm |
|--------------------|--------------------|
| Weight             | 0,400 Kg           |