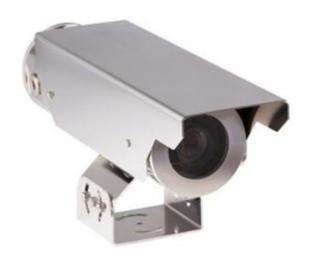

2310131009

NXF-9130-S4

Ex proof SST IP outdoor 720p, IP68

## Description

- High-performance camera with highly sensitive starlight 720p50/60 HD resolution in an explosion proof housing of either anodized aluminum or ruggedized, electropolished 316L stainless steel.
- All models hold international certifications for use in hazardous environments.
- Easy one-piece installation with a motorized zoom lens and autofocus mechanism.
- Optional integrated Ethernet or Fiber Optics provides versatility for longer cable runs or where electromagnetic interference is a concern.
- ONVIF conformant; provides interoperability with other conformant systems.

The EXTEGRA IP starlight 9000 FX is a highperformance, smart surveillance, fixed camera system for explosive environments. The professional-grade imaging platform uses the latest technology in intelligent imaging and video streaming and is capable of delivering 720p50/60 HD resolution in environments with extreme ambient challenges. The camera holds all major international explosion protected certifications for safe use in almost any region of the world. In addition, the camera complies to industry standards such as Type 6P and IP68 ratings. The camera gives