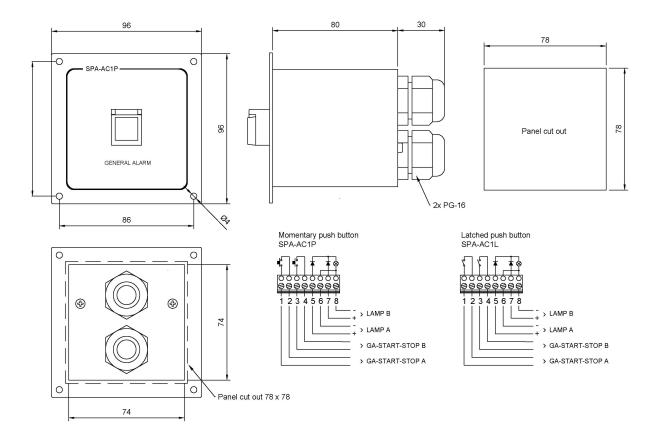

## **Technical Dimensions**

### GENERAL

|                            | <u>aa</u> <u>aa</u> <u>aa</u>                          |
|----------------------------|--------------------------------------------------------|
| Dimension (WxHxD)          | 96 x 96 x 82mm                                         |
| Weight                     | 0,25 Kg                                                |
| IP rating                  | IP-54                                                  |
| Operating temperature      | -25°C to +55°C                                         |
| Wall mounting              | Optional. 3005010105<br>SPA-BOXM1 wall<br>mounting box |
| Environmental<br>Condition | Proteced                                               |