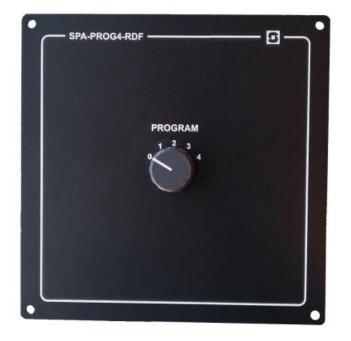

## DATASHEET

3005010172 SPA-PROG4-RDF

Entertainment program selector dual failsafe.

### Description

- Selector for 4x 100V entertainment programs
- PA input 100V from dual A-B system
- ⊘ PA override 24VDC input failsafe from dual A-B system and for single system by DIP switch
- 2x common outputs 100V for dual A-B system