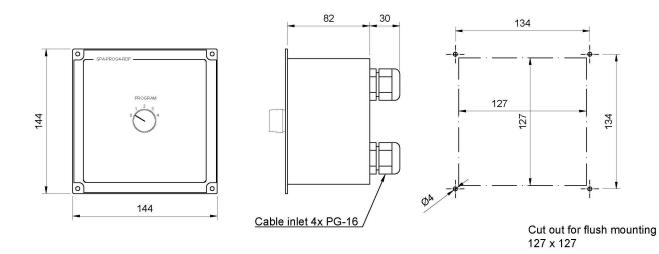

# **Technical Dimensions**

### GENERAL

| Size (WxHxD)               | 144 x 144 x 82mm                                 |
|----------------------------|--------------------------------------------------|
| Weight w/microphone        | 0.4 kg                                           |
| Material                   | Black anodized<br>aluminium                      |
| Mounting                   | Flush, wall with use of back box                 |
| Connections                | Plugable screw<br>terminals for 2.5 mm2<br>cable |
| IP-rating                  | IP-22                                            |
| Environmental<br>Condition | Protected                                        |