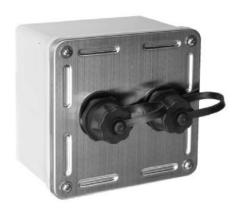

2220040032

BC-12-024

Bergen Cabling - Industrial IP 67 2xRJ45 STP Cat.6A outlet

IP67

## Description

This Outlet is a Cat6A Screened for harsh environment with IP 67 impact for outdoor use. Comes complete loaded and with gland and 2x Cat.6A IP 67 connector. Fits together with our IP cords.IP67 to IP67 or IP67 to IP20

## CONSTRUCTION, MECHANICAL AND MEASUREMENT

Dimension (HxWxD) 128x128x67mm

Connector Insertion / 750 Cycles minimum. IDC extraction life wire Gauge: 22-24 AWG

Front in stainless steel and back box in hard polylac ABS plastic. UL 94V-0