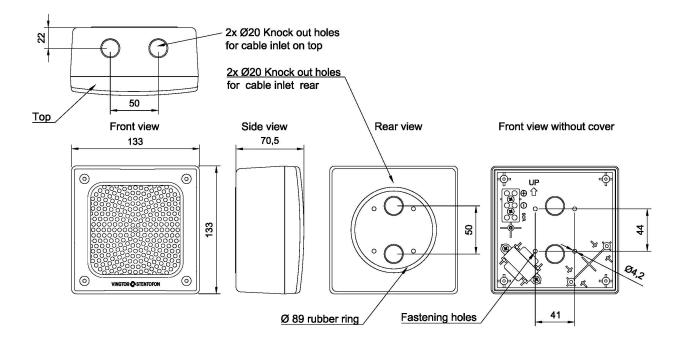

### **Technical Dimensions**

#### **GENERAL**

| Dimensions (HxWxD)          | 133 x 133 x 70,5 mm                      |
|-----------------------------|------------------------------------------|
| Woofer size                 | 3"                                       |
| Mounting                    | Screw Mount                              |
| IP rating                   | IP65                                     |
| Operating temperature range | -20 ~ + 70                               |
| Rated Power                 | 6W                                       |
| Max Power                   | 10W                                      |
| Power tappings              | 6-3-1.5W                                 |
| Sensitivity SPL 1W / 1m     | 89dB                                     |
| Sensitivity Max SPL,<br>1m  | 97dB                                     |
| Rated Voltage               | 100V                                     |
| Frequency range             | 150 ~ 16 KHZ                             |
| Termination                 | Ceramic Terminal Block With thermal fuse |
| Color                       | White RAL 9010                           |
| Weight                      | 0.68 kg                                  |
| Environmental<br>Condition  | Protected                                |