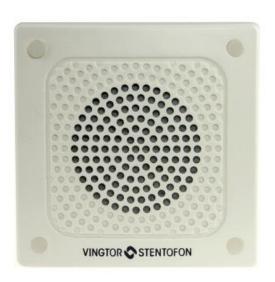

# **BSWT-6T**

On-wall speaker, 100V, IP65, 6W

The Vingtor-Stentofon on-wall watertight speaker BSWT-6T is made for demanding environments. The speaker is well suited for marine usage with water ingress protection from all sides.

page 1/3