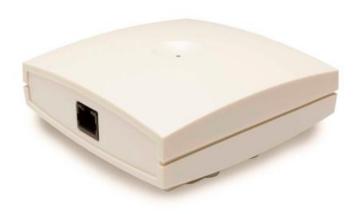

# **DECT Base Station**

Base station 4ch for KWS2500 and KWS8000

## Description

The DECT Base station has the following key features:

- 4/8 simultaneous traffic channels (32 Kbit/s)
- Option to mount External Antennas to extend coverage where needed
- Frame synchronization via the Spectralink DECT Server
- Fast and easy installation two wired twisted pair of cables connection to the Spectralink DECT Server (cable length up to 2000 meters)
- No external power required powered from the Spectralink DECT Server directly
- Base station radio coverage between 20 and 600 m depending on interference and surrounding building structures

### **GENERAL**

| Size                      | 100 x 100 x 30 mm                                      |
|---------------------------|--------------------------------------------------------|
| Weight                    | 0.11 kg                                                |
| Operating temperature     | -10-55°C                                               |
| Power supply              | 48 VDC, 21mA<br>(Powered via the server)               |
| Typical power consumption | 0,98W (Max 1,23W)                                      |
| Number of speech channels | 4 (item no 2211050105)<br>or 8 (item no<br>2211050106) |
| Average transmit power    | typical 5mW/ch. (US),<br>10mW/ch. (EU)                 |
| Typical range             | Indoor: 20-50 m                                        |
|                           | Outdoor: up to 600 m                                   |
|                           |                                                        |