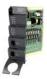

<br>or 8 (item no<br>2211050106) |
| Average transmit power    | typical 5mW/ch. (US),<br>10mW/ch. (EU)                 |
| Typical range             | Indoor: 20-50 m                                        |
|                           | Outdoor: up to 600 m                                   |
|                           |                                                        |

### **ORDER OPTIONS**

| 2211050105 | DECT Base Station, 4-<br>channel, EMEA |
|------------|----------------------------------------|
| 2211050106 | DECT Base Station, 8-channel, EMEA     |

### **ACCESSORIES**

| 2211020113 | DECT Base station interface split cable |
|------------|-----------------------------------------|
|            |                                         |

### **Accessories**

page 2/3



### KWS-IFC8

Base Station Interface Card – 8

### **Used With**





### KWS2500

DECT Rack including base station card, KWS-CPU and software license

### KWS8000

DECT Rack including power supply, cable and software license

page 3/3