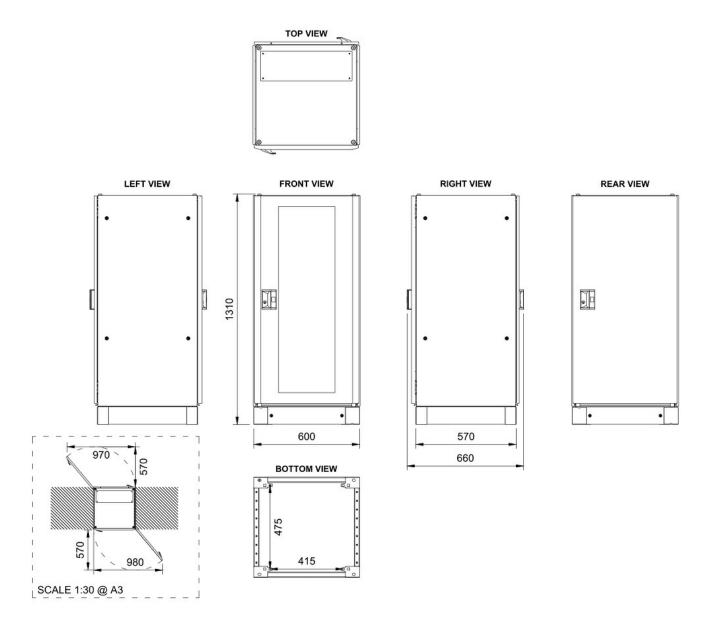

# **Technical Dimensions**

#### **GENERAL**

| Dimensions (WxHxD) | 610x1310x660 mm |
|--------------------|-----------------|
| Color              | RAL 7035        |
| Material           | Steel           |
| Ingress grade      | IP-20           |
| Mounting           | Floor mounted   |
| Cable inlet        | Top or bottom   |