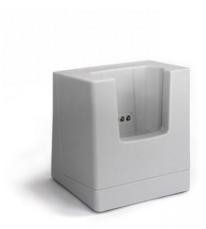

## Description

Charger kit including holder and power supply for the C-31xx series of phones. The charger is for desktop use and includes:

- Charger (item 2211100230)
- Power supply (item 2211100231)