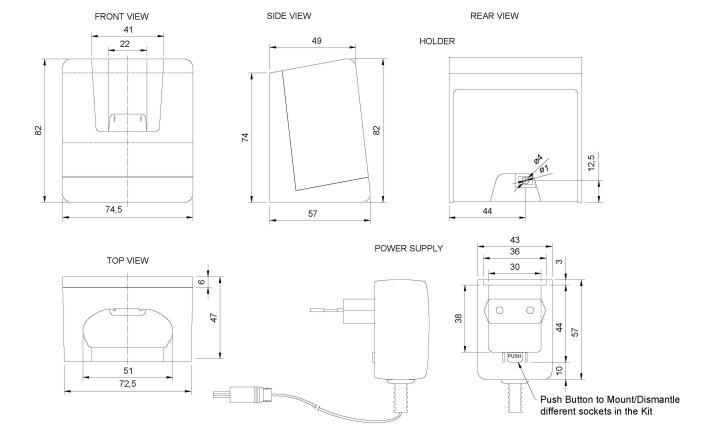

#### **Technical Dimensions**

page 1/3

page 2/3

#### **GENERAL**

| Dimension (H x W x D) | 82 x 74,5 x 57 mm           |
|-----------------------|-----------------------------|
| Weight                | 0, 3kg Include power supply |
| Input voltage         | 100 - 240V AC               |
| Output voltage        | 6,0V DC 350mA               |