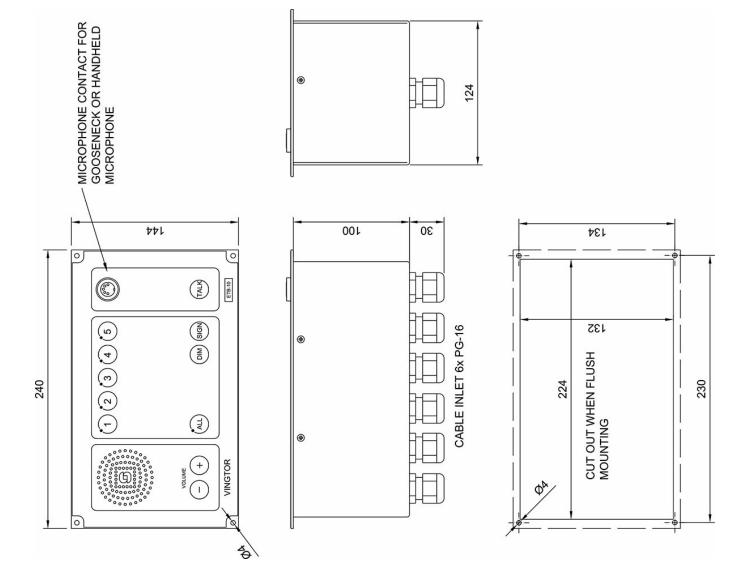

### **Technical Dimensions**

#### **GENERAL**

| Material / finish       Aluminium / black         Mounting       Flush with 4 x 4 mm screws         Terminals       Plugable screw terminals for cable max. 2.5 mm2         Cable gland       6 x PG-16         IP rating       IP-22         Dimensions (mm)       240W x 144H x 130D (with glands)         Cut-out dimensions       224 x 132 mm         Weight       Approx. 1.6 kg         Microphone input       Contact for handheld and gooseneck -microphone         Switches       Push-button type with LED indication indication indication         Power supply       24 - 32 VDC         Max. current consumption       1A         Output power       15 W RMS         Frequency range       200 Hz - 8 KHz (-3 dB)         Temperature operating       -15 to +55 °C |                          |                                  |
|------------------------------------------------------------------------------------------------------------------------------------------------------------------------------------------------------------------------------------------------------------------------------------------------------------------------------------------------------------------------------------------------------------------------------------------------------------------------------------------------------------------------------------------------------------------------------------------------------------------------------------------------------------------------------------------------------------------------------------------------------------------------------------|--------------------------|----------------------------------|
| Terminals Plugable screw terminals for cable max. 2.5 mm2  Cable gland 6 x PG-16  IP rating IP-22  Dimensions (mm) 240W x 144H x 130D (with glands)  Cut-out dimensions 224 x 132 mm  Weight Approx. 1.6 kg  Microphone input Contact for handheld and gooseneck -microphone  Switches Push-button type with LED indication  Power supply 24 - 32 VDC  Max. current consumption 1A  Cutput power 15 W RMS  Frequency range 200 Hz - 8 KHz (-3 dB)                                                                                                                                                                                                                                                                                                                                  | Material / finish        | Aluminium / black                |
| Terminals max. 2.5 mm2  Cable gland 6 x PG-16  IP rating IP-22  Dimensions (mm) 240W x 144H x 130D (with glands)  Cut-out dimensions 224 x 132 mm  Weight Approx. 1.6 kg  Microphone input Contact for handheld and gooseneck -microphone  Switches Push-button type with LED indication  Power supply 24 - 32 VDC  Max. current consumption 1A  Cutput power 15 W RMS  Frequency range 200 Hz - 8 KHz (-3 dB)                                                                                                                                                                                                                                                                                                                                                                     | Mounting                 | Flush with 4 x 4 mm screws       |
| IP rating IP-22 Dimensions (mm) 240W x 144H x 130D (with glands) Cut-out dimensions 224 x 132 mm Weight Approx. 1.6 kg Microphone input Contact for handheld and gooseneck -microphone Switches Push-button type with LED indication Power supply 24 - 32 VDC Max. current consumption 1A Output power 15 W RMS Frequency range 200 Hz - 8 KHz (-3 dB)                                                                                                                                                                                                                                                                                                                                                                                                                             | Terminals                |                                  |
| Dimensions (mm) 240W x 144H x 130D (with glands)  Cut-out dimensions 224 x 132 mm  Weight Approx. 1.6 kg  Microphone input Contact for handheld and gooseneck -microphone  Switches Push-button type with LED indication  Power supply 24 - 32 VDC  Max. current consumption 1A  Output power 15 W RMS  Frequency range 200 Hz - 8 KHz (-3 dB)                                                                                                                                                                                                                                                                                                                                                                                                                                     | Cable gland              | 6 x PG-16                        |
| Cut-out dimensions 224 x 132 mm  Weight Approx. 1.6 kg  Microphone input Contact for handheld and gooseneck -microphone  Switches Push-button type with LED indication  Power supply 24 - 32 VDC  Max. current consumption 1A  Output power 15 W RMS  Frequency range 200 Hz - 8 KHz (-3 dB)                                                                                                                                                                                                                                                                                                                                                                                                                                                                                       | IP rating                | IP-22                            |
| Weight Approx. 1.6 kg  Microphone input Contact for handheld and gooseneck -microphone  Switches Push-button type with LED indication  Power supply 24 - 32 VDC  Max. current consumption 1A  Output power 15 W RMS  Frequency range 200 Hz - 8 KHz (-3 dB)                                                                                                                                                                                                                                                                                                                                                                                                                                                                                                                        | Dimensions (mm)          | 240W x 144H x 130D (with glands) |
| Microphone input  Contact for handheld and gooseneck -microphone  Switches  Push-button type with LED indication  Power supply  24 - 32 VDC  Max. current consumption  1A  Output power  15 W RMS  Frequency range  200 Hz - 8 KHz (-3 dB)                                                                                                                                                                                                                                                                                                                                                                                                                                                                                                                                         | Cut-out dimensions       | 224 x 132 mm                     |
| Microphone input gooseneck -microphone  Switches Push-button type with LED indication  Power supply 24 - 32 VDC  Max. current consumption 1A  Output power 15 W RMS  Frequency range 200 Hz - 8 KHz (-3 dB)                                                                                                                                                                                                                                                                                                                                                                                                                                                                                                                                                                        | Weight                   | Approx. 1.6 kg                   |
| Frequency range indication  Indication  24 - 32 VDC  Max. current consumption  1A  Output power  15 W RMS  Frequency range  200 Hz - 8 KHz (-3 dB)                                                                                                                                                                                                                                                                                                                                                                                                                                                                                                                                                                                                                                 | Microphone input         |                                  |
| Max. current consumption 1A  Output power 15 W RMS  Frequency range 200 Hz - 8 KHz (-3 dB)                                                                                                                                                                                                                                                                                                                                                                                                                                                                                                                                                                                                                                                                                         | Switches                 | •                                |
| Output power 15 W RMS Frequency range 200 Hz - 8 KHz (-3 dB)                                                                                                                                                                                                                                                                                                                                                                                                                                                                                                                                                                                                                                                                                                                       | Power supply             | 24 - 32 VDC                      |
| Frequency range 200 Hz - 8 KHz (-3 dB)                                                                                                                                                                                                                                                                                                                                                                                                                                                                                                                                                                                                                                                                                                                                             | Max. current consumption | 1A                               |
|                                                                                                                                                                                                                                                                                                                                                                                                                                                                                                                                                                                                                                                                                                                                                                                    | Output power             | 15 W RMS                         |
| Temperature operating -15 to +55 °C                                                                                                                                                                                                                                                                                                                                                                                                                                                                                                                                                                                                                                                                                                                                                | Frequency range          | 200 Hz - 8 KHz (-3 dB)           |
|                                                                                                                                                                                                                                                                                                                                                                                                                                                                                                                                                                                                                                                                                                                                                                                    | Temperature operating    | -15 to +55 °C                    |
|                                                                                                                                                                                                                                                                                                                                                                                                                                                                                                                                                                                                                                                                                                                                                                                    |                          | 10.10.100.0                      |