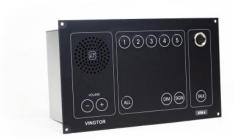

### Description

- Master station with 5 lines selection
- All Call facility
- Monitor-speaker / microphone
- Connector for gooseneck or handheld microphone
- O Dimable memory light
- Line buttons with memory light
- Buzzer indication of incoming calls
- Step volume control
- Call signal
- Output for extra signal device all lines
- 24V DC power supply