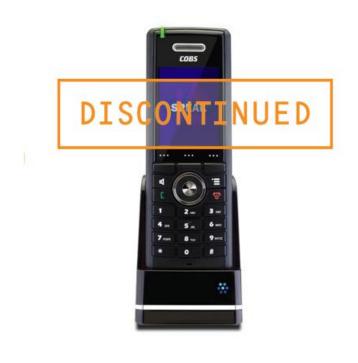

# **SMART1-SP-HS**

Easy to use lightweight DECT handset.

DECT telephone with 2" screen.

**HD Voice** 

## Description

SPEAK is wireless telephone with 2" super clear screen designed for mobile workers in indoor environment. Combine SPEAK with SMART1 handsets and you will have a complete interference free 1880-1900MHz band solution for critical communications in onsite/indoor environments.

- 2" Display
- ✓ High Defintion (HD) Audio G.722 (40-7000 Hz)
- DECT encryption according to EN 300 444 and EN 300 700
- Wide band speaker phone
- Easy to change battery
- Local telephone book with 100 entries

### **GENERAL**

| Size in mm   | 140 x 48 x 25                                                                                              |  |
|--------------|------------------------------------------------------------------------------------------------------------|--|
| Weight       | 136g                                                                                                       |  |
| Display      | 2" TFT, 176x220 pixels,<br>3 colour MWI LED                                                                |  |
| Headset Jack | 3.5mm, Iphone compliant                                                                                    |  |
| Phonebook    | Local phonebook with<br>100 entries, Central<br>phonebook with 3000<br>entries                             |  |
| Battery      | 1100mAh Lithlon<br>standard battery                                                                        |  |
| Charging     | Charge time: 5 hours, EU/US/AUS/UK plugs supported, Table charging cradle, Charging conditions: +5° to 45° |  |
| Talk Time    | 18h(NB), 12h(WB)                                                                                           |  |
| Standby      | 200hours                                                                                                   |  |
| DECT         | Europe, Latin America, US. 4 power levels, Encryption supported                                            |  |
| Approvals    | EN 301 406, EN 301<br>489-1, EN 301 489-6,<br>EN 60950-1, FCC part<br>15                                   |  |
|              |                                                                                                            |  |