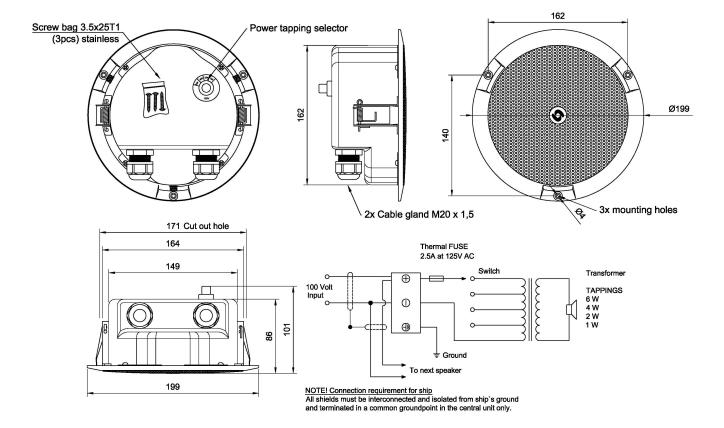

# **Technical Dimensions**

page 1/3

# Specifications

| Dimensions (Diameter x depth)    | 199x101mm                                                                                                                                                              |
|----------------------------------|------------------------------------------------------------------------------------------------------------------------------------------------------------------------|
| Weight                           | 1,45kg                                                                                                                                                                 |
| Mounting                         | Flush mounted – ceiling or<br>wall. Clamps and 3 screws<br>(4 mm holes)                                                                                                |
| Operating temperature range      | -20 - 90 °C                                                                                                                                                            |
| Rated/ max power                 | 6W                                                                                                                                                                     |
| Power tappings                   | 6 – 4 – 2 – 1 W                                                                                                                                                        |
| SPL 1W / 1m                      | 92 dB                                                                                                                                                                  |
| Frequency range                  | 150 – 20000 Hz                                                                                                                                                         |
| Color                            | RAL 9010                                                                                                                                                               |
| Glands                           | 2xM20                                                                                                                                                                  |
| IP rating (from front side only) | IP 55 (from front side only<br>after installation in a flat<br>horizontal roof in<br>accordance with mounting<br>instructions and using all<br>three fastening screws) |