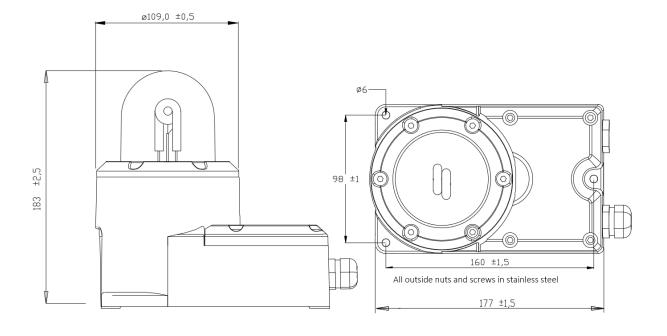

2340200031

**BS-21** 

Beacon, 24-48VDC

This product has been discontinued.

IP66

## Description

This beacon is made of anodized aluminum alloy and powder coated to assure the quality of the product:

Enclosure Colour: RAL 7035

Lens Colour: Yellow

✓ Voltage DC: 24-48V

Delivered with 2 x M20 blanking plugs

## **Technical Dimensions**

page 1/3



page 2/3

## **Specifications**

## **DESCRIPTION**

| Material / Color      | Aluminum alloy/RAL<br>7035   |
|-----------------------|------------------------------|
| Mounting              | Screws                       |
| Termination           | Screw terminal               |
| IP-rating             | 66                           |
| Max. / min. amb. temp | 58°C/-50°C                   |
| Rated energy          | 21 Joule                     |
| Dome                  | Borisilicate glass           |
| Lamp type             | Xenon                        |
| Cable entries         | M20                          |
| Weight                | 2.4 kg                       |
| Flash rate            | 1 Hz                         |
| Max voltage DC        | 48V                          |
| Ra