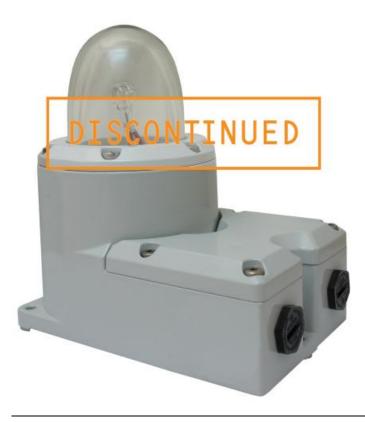

2340200031

**BS-21** 

Beacon, 24-48VDC

This product has been discontinued.

IP66

## Description

This beacon is made of anodized aluminum alloy and powder coated to assure the quality of the product:

Enclosure Colour: RAL 7035

Lens Colour: Yellow

✓ Voltage DC: 24-48V

Delivered with 2 x M20 blanking plugs