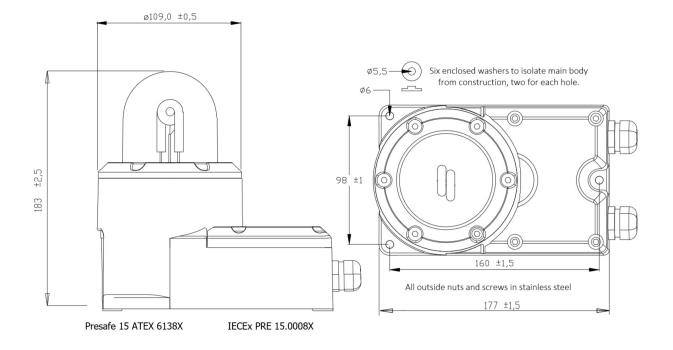

2340200030

# **BS-21ExeN**

Ex beacon, 24-48VDC

This product has been discontinued.



IP66



Atex

## Description

This Ex aproved beacon is made of anodized aluminum alloy and powder coated to assure the quality of the product:

Enclosure Colour: RAL 7035

Lens Colour: Yellow

✓ Voltage DC: 24-48V

Delivered with 2 x M20 plastic Ex blanking plugs

### **Technical Dimensions**

page 1/3



page 2/3

# **Specifications**

#### **DESCRIPTION**

| Material / Color      | Aluminum alloy / RAL<br>7035  |
|-----------------------|-------------------------------|
| Mounting              | Screws                        |
| Termination           | Push-In terminal              |
| IP-rating             | 66                            |
| Max. / min. amb. temp | 58°C/-50°C (T3)               |
| Rated energy          | 21 Joule                      |
| Lamp type             | Xenon                         |
| Cable entries         | M20                           |
| Weight                | 2,4 kg                        |
| Flash rate            | 1 Hz                          |
| Dome                  | Borisilicate glass            |
| Voltage DC            | 24V - 48V