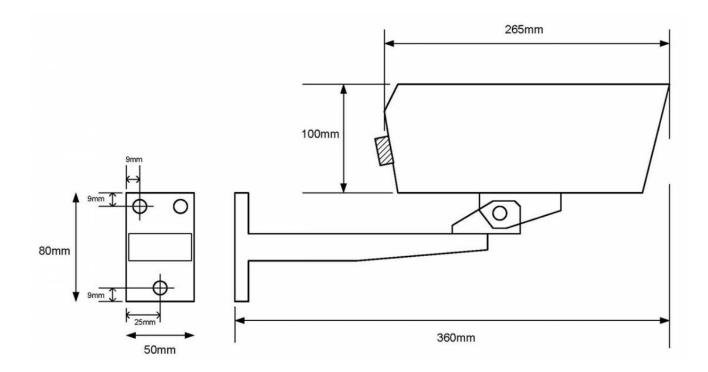

## **Technical Dimensions**

#### **DESCRIPTION**

| Size (Length w/<br>bracket) | 360 mm                                                                                                                                                                          |  |
|-----------------------------|---------------------------------------------------------------------------------------------------------------------------------------------------------------------------------|--|
| Weight                      | 2.7 kg                                                                                                                                                                          |  |
| Protocols                   | TCP/IP, UDP/IP, RTP(UDP), RTP(TCP), RTCP, RTSP, NTP, HTTP, HTTPS, SSL/TLS, DHCP, PPPoE, FTP, SMTP, ICMP, IGMP, SNMPv1/v2c/v3(MIB-2), ARP, DNS, DDNS, QoS, PIM-SM, UPnP, Bonjour |  |