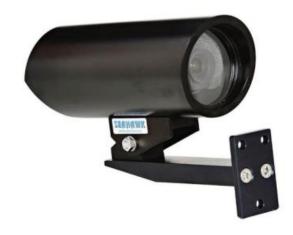

## SH53HD

Outdoor Camera HD 4MP PoE, 53 deg

IP66

IP67

## Description

- ✓ IP66/67 Maritime models
- 53° horizontal field of view
- 4 Megapixel resolution
- Built-in 6mm fixed lens
- ✓ Min. Illumination Color: 0.3Lux, B/W: 0,03Lux
- True Day & Night
- ✓ Wide Dynamic Range 120dB
- ✓ Video Compression Format H.265, H.264, MJPEG