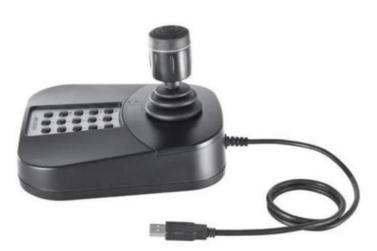

2310120101

**DS-1005KI** 

USB joystick and keyboard

## Description

- Power supply and communication by USB port directly
- 3D PTZ control and 2 joystick control buttons
- Up to 15 programmable buttons are available
- Support digital tube to display the input content
- Support indicators to show the operation status of keyboard
- Compatible with a various kinds of client software and platform software
- Support USB HID protocol

The DS-1005KI provides amply programmable buttons for setting custom function and has the advantage of simple interface and easy operation. The product can be widely applied in fields such as finance, transportation, telecommunication, education, water conservancy, and public security and so on.