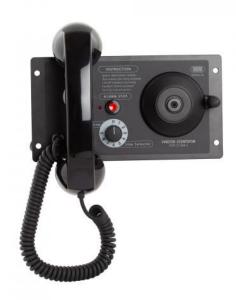

## VSP-212M-L

Main Station Panel Mounted with Relay 20-Way

- 20 stations system
- 2 positions group selector switch
- 10 position line selector switch
- Built-in relay latch timer for activation of external visible or audible 24VDC signal units
- Alarm stop button
- Noise compensated microphone
- Optical LED call indication at front (in addition to audible call signal)
- Flush mounted
- Wall mounting with corresponding metal cabinet type MBOKS-G
- Desk mounting with corresponding wooden cabinet type VSPC-OAK

# VSP-212M-L Main Station: 20-way Batteryless Communication for Vessels

The VSP-212M-L Main Station is an integral part of our 20-Way Batteryless Telephone System, designed to offer clear and uninterrupted communication in various maritime environments. Its design and features cater to ships looking for a sturdy and reliable communication system. Features include:

- Versatile Mounting Options: Can be flush-mounted, wall-mounted, or desk-mounted to fit different spaces and needs.
- External Signal Activation: Comes with a built-in relay latch timer for external visible or audible signals, enhancing safety alerts.
- Noise-Compensated Microphone: Ensures clear communication in noisy areas, such as engine rooms.

Suitable for control rooms and areas with high ambient noise, the VSP-212M-L ensures compliance with safety communication requirements onboard.