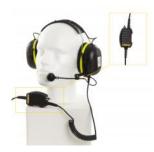

## Accessories

VM-0411

Protection cover for VSP-stations

MBOKS-G

VSP Batteryless Telephone System

VSPC-OAK

Wooden OAK Cabinet

VSP-36-PEL-A

Headset with boom mic, headband, and 10m cable

VSP-36-PEL-A/20

Headset with boom mic, headband, and 20m cable

CD-4

Plugbox Waterproof

VSP-36-PELP-A

Headset with boom mic, headband, and 10m cable

VSP-36-PELP-A/20