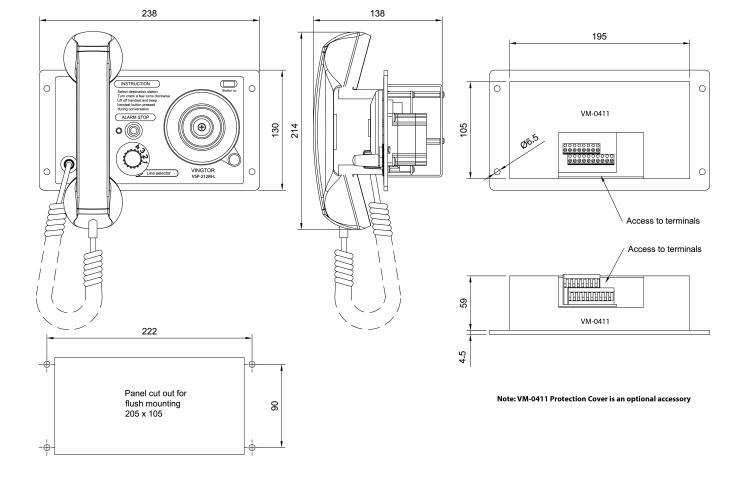

## **Technical Dimensions**

page 2/4

#### **GENERAL**

| Connections                 | Screw terminals   |
|-----------------------------|-------------------|
| Colour                      | Black             |
| IP rating                   | IP-44             |
| Dimensions                  | 238 x 130 x 77 mm |
| Panel cut-out               | 205 x 105 mm      |
| Weight                      | 1.30 kg           |
| Operating temperature range | -25°C to 55°C     |
| Compass Safe Distance       | > 155cm           |
|                             |                   |