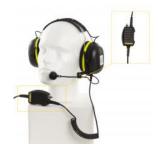

## Accessories

VM-0411

Protection cover for VSP-stations

MBOKS-G

VSP Batteryless Telephone System

VSPC-OAK

Wooden OAK Cabinet

VSP-36-PEL-A

Headset with boom mic, headband, and 10m cable

VSP-36-PEL-A/20

Headset with boom mic, headband, and 20m cable

CD-4

Plugbox Waterproof

VSP-36-PELP-A

Headset with boom mic, headband, and 10m cable

VSP-36-PELP-A/20