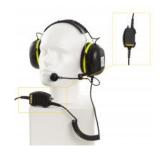

Headset with boom mic, headband, and 10m cable

VSP-36-PEL-A/20

Headset with boom mic, headband, and 20m cable

CD-4

Plugbox Waterproof

VSP-36-PELP-A

Headset with boom mic, headband, and 10m cable

VSP-36-PELP-A/20

Headset with boom mic, headband, and 20m cable

page 3/4