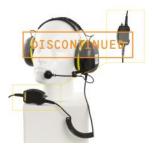

Headset with boom mic, headband, and 20m cable

page 3/4

### VSP-36-PELP-A/25

Headset with boom mic, headband, and 25m cable

IRR-VSPM-24

Relay box 24V DC for VSP M

IRR-VSPM-220

Relay Box 220V AC for 20 Way system

page 4/4