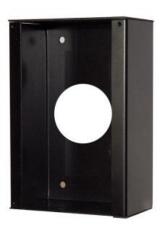

# **ACBOKS**

Wall-Mount Back Box for SPA-AC6, SPA-AC6-D Panels

## Description

- For SPA-AC6 & SPA-AC6-D alarm panels
- Wall mounting box for alarm panels
- For SPA public address and general alarm systems
- Designed for indoor use