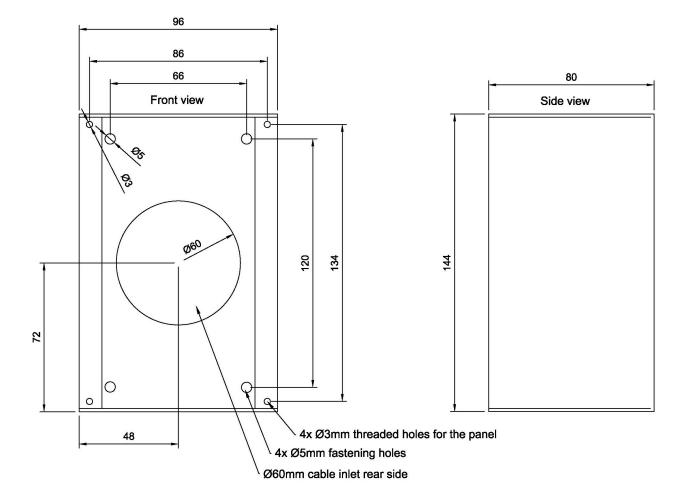

#### **Technical Dimensions**

page 1/3

page 2/3

#### **GENERAL**

| Size (WxHxD) | 96 x 144 x 82 mm            |
|--------------|-----------------------------|
| Weight       | 0.2 kg                      |
| Material     | Black anodized aluminium    |
| Mounting     | 4x4 mm screws               |
| Cable inlet  | 1x 60mm free hole rear side |