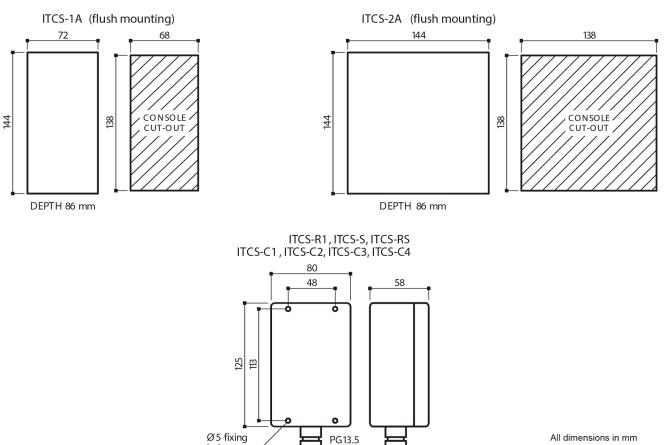

# **Technical Dimensions**

All dimensions in mm

## MECHANICAL

| Dimensions (WxHxD) | 80x125x85 mm |
|--------------------|--------------|
| Weight             | 0.34 kg      |