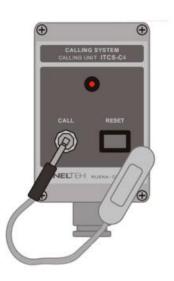

4000018415 ITCS-C4 Hospital Calling Unit

## Description

- Push button on cable suitable for using near hospital's bed
- Call is indicated by red LE diode
- "RESET" push button for call reset (completely resets all audio and visual signalization in system)
- Bulkhead mounting (flush on request)

Calling Unit with Push Button on Cable and Call Reset used in ITCS-A calling system.