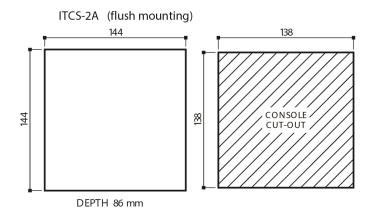

### **Technical Dimensions**

page 1/3

ITCS-R1, ITCS-S, ITCS-RS ITCS-C1, ITCS-C2, ITCS-C3, ITCS-C4

All dimensions in mm

page 2/3

# ITCS-2A-24VDC

Dual Call Control Unit for Inelteh Call System (24VDC)