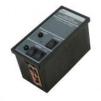

### Reset Unit for Inelteh Call System

- Reset unit for Inelteh Call System
- Manual call reset at location
- Prevents premature clearing of alarms
- Designed for hospital and cold room environments

## Description

The ITCS-RS is a reset unit used within the Inelteh Call System, allowing calls to be acknowledged and reset at the call location. It is primarily installed in hospital and cold room settings onboard vessels to ensure that calls remain visible until checked and manually cleared.