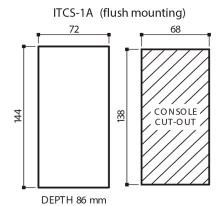

### **Technical Dimensions**

page 1/3

ITCS-R1, ITCS-S, ITCS-RS ITCS-C1, ITCS-C2, ITCS-C3, ITCS-C4

All dimensions in mm

page 2/3

### **Used With**

ITCS-1A-24VDC

Inelteh Call System

(24VDC)

Single Call Control Unit for