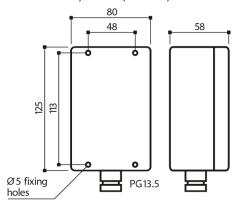

### **Technical Dimensions**

page 1/3

ITCS-R1, ITCS-S, ITCS-RS ITCS-C1, ITCS-C2, ITCS-C3, ITCS-C4

All dimensions in mm

page 2/3

#### **MECHANICAL**

| Dimensions (WxHxD) | 80x125x58 mm |
|--------------------|--------------|
| Weight             | 0.23 kg      |