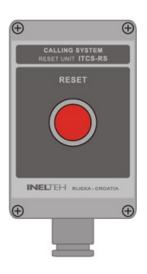

### Reset Unit for Inelteh Call System

- Reset unit for Inelteh Call System
- Manual call reset at location
- Prevents premature clearing of alarms
- Designed for hospital and cold room environments

## Description

The ITCS-RS is a reset unit used within the Inelteh Call System, allowing calls to be acknowledged and reset at the call location. It is primarily installed in hospital and cold room settings onboard vessels to ensure that calls remain visible until checked and manually cleared.