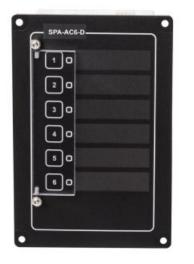

3005010096 SPA-AC6-D

**Dual Alarm Panel** 

## Description

- Alarmpanel for dual system
- Activating abandon, general or manual alarms
- Alarm reset button
- Replaceable text label for each button
- Separate Emergency button (EMS) for PA-message
- Hinged transparent protecting cover for all buttons
- To be used together with SPA-M6D
- Flush mounting, back box for wall mounting is available

The alarm panel can start three alarms and emergency message in a SPA-V2 public address and general alarm dual system.