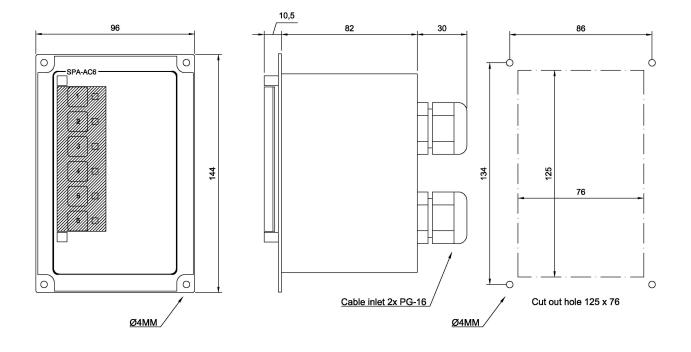

# **Technical Dimensions**

## GENERAL

| Size (WxHxD)               | 96 x 144 x 82                                    |
|----------------------------|--------------------------------------------------|
| Weight                     | 0.4 kg                                           |
| Material                   | Black anodized<br>aluminium                      |
| Mounting                   | Flush, wall with use of back box                 |
| Connections                | Plugable screw<br>terminals for 2.5 mm2<br>cable |
| Cable glands               | 2 x PG-16                                        |
| Cable size                 | 6 x 2 x 0.75mm2                                  |
| IP-rating                  | IP-44                                            |
| Operating temperature      | -15°C to +55°C                                   |
| Environmental<br>Condition | Protected                                        |