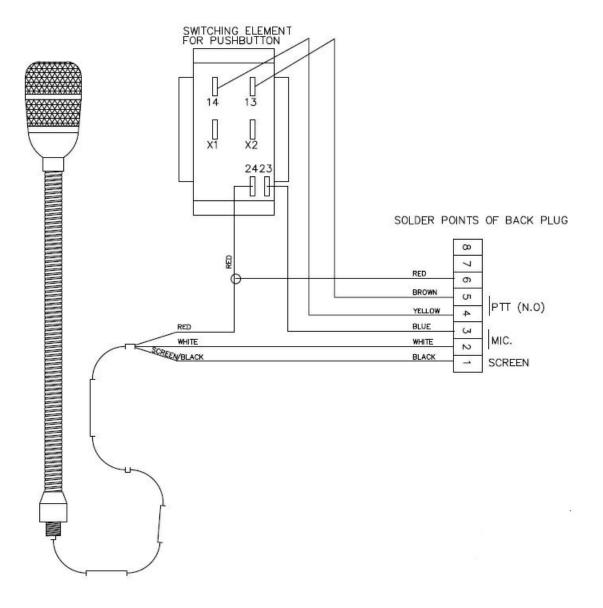

#### Notes:

- VIsual appearance of microphone may differ from this drawing.
- 2. Cover soldered joints with shrink tube.

page 5/6

| Pin | Signal |
|-----|--------|
| 1   | SCR    |
| 2   | MIC    |
| 3   | MIC    |
| 4   | PTT    |
| 5   | PTT    |
| 6   | MIC    |
| 7   |        |
| 8   | =      |