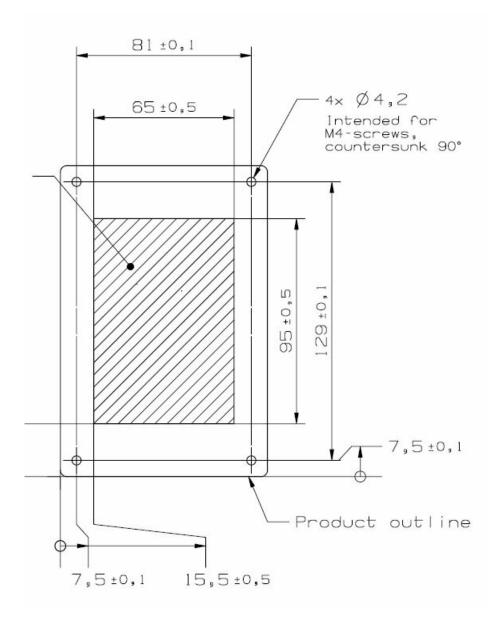

### **Technical Dimensions**

page 2/6

page 3/6

page 4/6

#### Notes:

- VIsual appearance of microphone may differ from this drawing.
- 2. Cover soldered joints with shrink tube.

page 5/6

| Pin | Signal |
|-----|--------|
| 1   | SCR    |
| 2   | MIC    |
| 3   | MIC    |
| 4   | PTT    |
| 5   | PTT    |
| 6   | MIC    |
| 7   |        |
| 8   | =      |