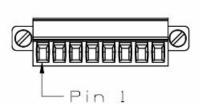

#### Notes:

- VIsual appearance of microphone may differ from this drawing.
- 2. Cover soldered joints with shrink tube.

page 5/6

| Pin | Signal |
|-----|--------|
| 1   | SCR    |
| 2   | MIC    |
| 3   | MIC    |
| 4   | PTT    |
| 5   | PTT    |
| 6   | MIC    |
| 7   |        |
| 8   | =      |