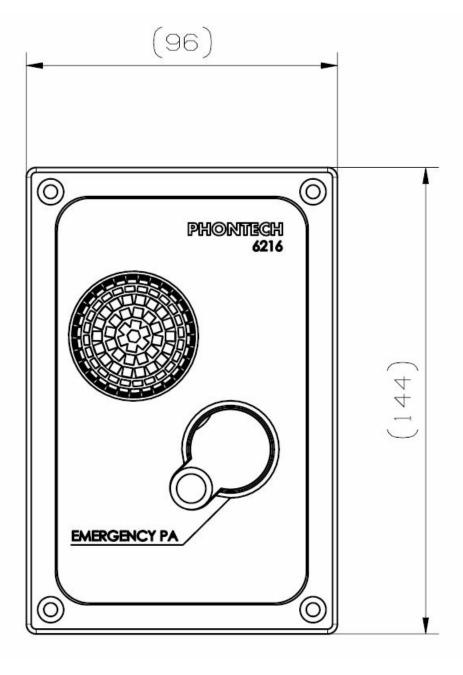

### **Technical Dimensions**

page 2/6

page 3/6

page 4/6

#### **MECHANICAL**

| Dimensions (WxHxD) | 120x80x70 mm |
|--------------------|--------------|
| Weight             | 0.3 kg       |