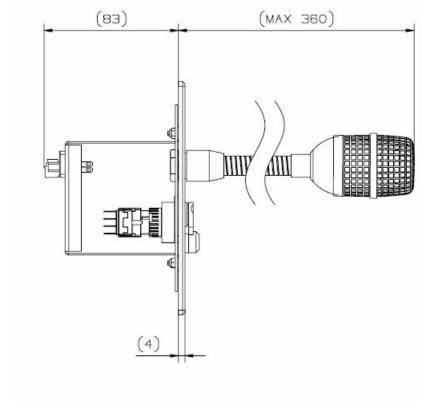

### **Technical Dimensions**

page 2/6

page 3/6

page 4/6

#### Notes:

- VIsual appearance of microphone may differ from this drawing.
- 2. Cover soldered joints with shrink tube.

page 5/6

| Pin | Signal |
|-----|--------|
| 1   | SCR    |
| 2   | MIC    |
| 3   | MIC    |
| 4   | PTT    |
| 5   | PTT    |
| 6   | MIC    |
| 7   |        |
| 8   | =      |