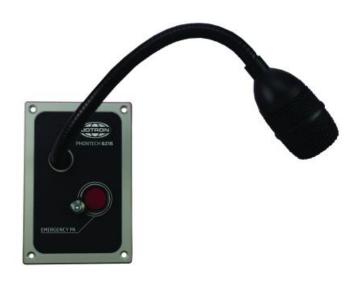

4000100040

P-6216

**Emergency PA Unit** 

- Noice canslling microphone
- Works with MPA 1600 & ICS 6200

## Description

The P-6216 Emergency PA Unit can be used together with the MPA 1600 system as well as the PA part of a combined intercom PA system ICS 6200.

The unit consists of a noise-cancelling microphone and an emergency PA button with a protective cover against unintended activation.