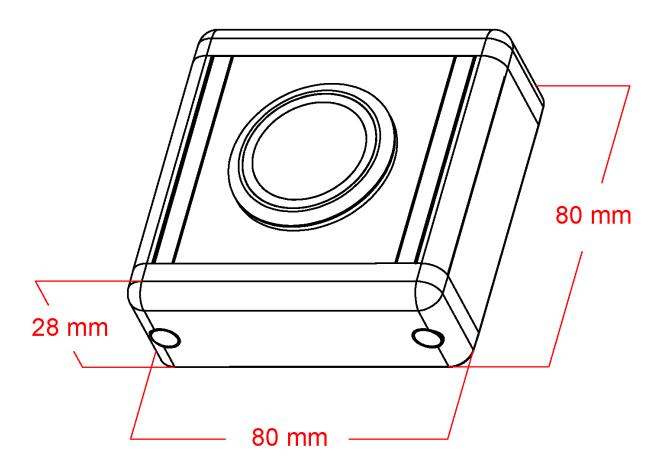

### **Technical Dimensions**

page 1/5

# **Specifications**

| Dimensions (MyHyD)           | 80 x 80 x 28 mm                                                                                       |
|------------------------------|-------------------------------------------------------------------------------------------------------|
| Dimensions (WxHxD)           | 80 X 80 X 28 IIIII                                                                                    |
| Weight                       | 0.202 kg                                                                                              |
| Power                        | The sensor is powered by 5 volts. Most Zenitel IP stations has a built-in 5V output which can be used |
| Outputs                      | N.O, N.C, COM                                                                                         |
| Ingress Protection<br>Rating | IP66                                                                                                  |
| Sensor distance              | 150 mm                                                                                                |
| Sensor active time           | 0,5 secs                                                                                              |
| Lifetime                     | Infrared sensor:100 000<br>hours / Relay<br>mechanical lifespan:100<br>000 times                      |
| Indicators                   | Standby RED ;<br>Proximity GREEN                                                                      |
| Backbox material             | Stainless Steel / PC / Aluminum Alloy                                                                 |
| Operating temperature        | -10° C to +70° C                                                                                      |
| Country of manufacture       | Norway                                                                                                |