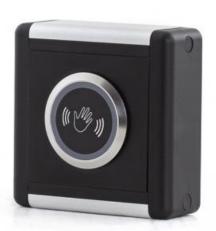

## **Touchless Sensor**

 Touchless sensor for Turbine Compact stations

Turbine

IP66

## Description

The Touchless Sensor is used to activate intercom calls by gesture recognition, e.g. swipe of the hand. The unit includes a backbox for on-wall mounting and is compatible with our Turbine Compact Series.