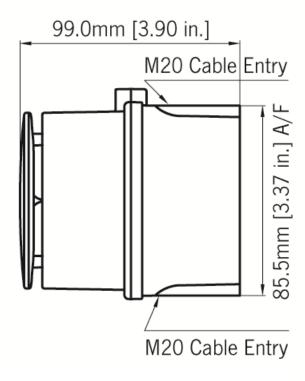

### **Technical Dimensions**

#### **GENERAL**

| Nominal output     | 100dB(A) @ 1m +/-<br>3dB - Tone 2*                                               |  |
|--------------------|----------------------------------------------------------------------------------|--|
| No. of tones       | 49 (UKOOA/PFEER compliant)                                                       |  |
| No. of stages      | 3                                                                                |  |
| Volume control     | Max. 100dB(A); Min.<br>90dB(A) - Tone 2                                          |  |
| Effective range    | 40m @ 1KHz                                                                       |  |
| Voltage            | 16-28vdc via Zener<br>barrier or galvanic<br>isolator                            |  |
| Current            | 25mA typical when powered from 24v supply via 28v 300 Ohm Zener barrier          |  |
| Ingress protection | IP65                                                                             |  |
| Rating             | Continuous                                                                       |  |
| Housing material   | UL94V0 & 5VA FR<br>ABS, RAL3000 Red                                              |  |
| Fixings            | Stainless Steel                                                                  |  |
| Cable entries      | 2 x M20 clearance<br>gland knockouts<br>Custom configurations<br>also available. |  |
| Terminals          | 0.5 to 2.5mm <sup>2</sup>                                                        |  |
| Operating temp     | -40° to +60°C                                                                    |  |
|                    |                                                                                  |  |