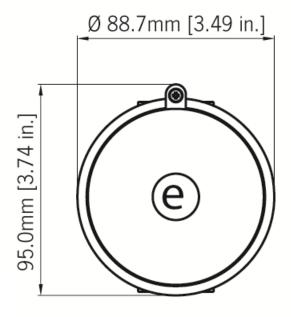

### 3006200061

# IS-mA1

Ex Sounder 24VDC 100dB(A) IP65

- Input overload and reverse current protection
- End of line resistor certified
- Auto synchronised sound output



## Description

The IS-mA1 is a compact, 100dB(A) alarm sounder. Approvals include ATEX, IECEx and GOST-R for Zone 0 applications and FM approval for Class I Division 1 and Class I Zone 0 applications. The IS-mA1 is suitable for all intrinsically safe signalling applications including fire, security and process control.

May be powered from any certified Zener barrier or galvanic isolator whose output parameters do not exceed: Uo: 28VDC lo: 93mA Po: 660mW

### **Technical Dimensions**





# **Specifications**

#### **GENERAL**

| Nominal output     | 100dB(A) @ 1m +/-<br>3dB - Tone 2*                                               |  |
|--------------------|----------------------------------------------------------------------------------|--|
| No. of tones       | 49 (UKOOA/PFEER compliant)                                                       |  |
| No. of stages      | 3                                                                                |  |
| Volume control     | Max. 100dB(A); Min.<br>90dB(A) - Tone 2                                          |  |
| Effective range    | 40m @ 1KHz                                                                       |  |
| Voltage            | 16-28vdc via Zener<br>barrier or galvanic<br>isolator