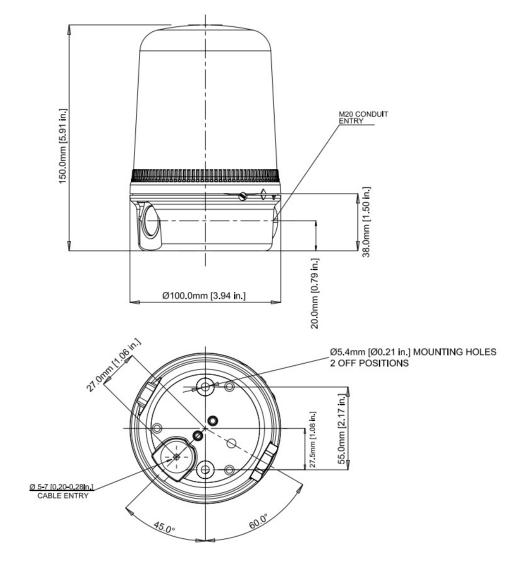

### **Technical Dimensions**

#### **GENERAL**

| IP Rating                   | IP65                                                      |
|-----------------------------|-----------------------------------------------------------|
| Light source                | Array of 16 High output<br>LEDs                           |
| Peak/Effective Intensity cd | 19 cd* – measured ref.<br>to I.E.S.                       |
| Lens type                   | Prismatic (standard) or plain                             |
| Mounting                    | Surface mount                                             |
| Entries                     | 1 × 5-7mm push through<br>grommet, 1 x M20 cable<br>entry |
| Dimensions                  | ø100 x 150mm                                              |
| Weight                      | 370g                                                      |
| Current mA                  | 130mA @ 24V dc                                            |
| Environmental Condition     | Protected                                                 |
|                             |                                                           |