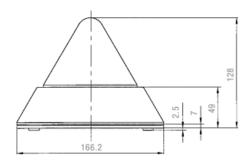

# PD2100-230-LED

LED Continuous Light with General Alarm Symbol



# Description

Machine lights in an elegant pyramid design, equipped with LED light source for extremely long service life (50000 hrs)

- ✓ Vibration/shock-resistant
- Low power consumption
- Minimised maintenance costs
- Non-compromising safety
- Outstanding illumination of the coloured lens due to scattering lens

### **Technical Dimensions**

page 1/3







page 2/3

# **Specifications**

#### **GENERAL**

| Rated voltage                | 230 VAC        |
|------------------------------|----------------|
| Operating range              | 207–253 V      |
| Nominal current consumption  | 12 mA          |
| Light source                 | LED            |
| Light intensity (DIN 5037)   | 5 cd           |
| Max. viewing distance        | 52 m           |
| Operating temperature        | −25 °C, +55 °C |
| Protection system (EN 60529) | IP55           |
| Weight                       | 380g           |

page 3/3