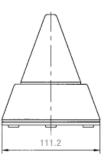

# PD2100-230-LED

LED Continuous Light with General Alarm Symbol



# Description

Machine lights in an elegant pyramid design, equipped with LED light source for extremely long service life (50000 hrs)

- ✓ Vibration/shock-resistant
- Low power consumption
- Minimised maintenance costs
- Non-compromising safety
- Outstanding illumination of the coloured lens due to scattering lens

### **Technical Dimensions**

page 1/3







page 2/3

# **Specifications**

#### **GENERAL**

| Rated voltage                | 230 VAC        |
|------------------------------|----------------|
| Operating range              | 207–253 V      |
| Nominal current consumption  | 12 mA          |
| Light source                 | LED            |
| Light intensity (DIN 5037)   | 5 cd           |
| Max. viewing distance        | 52 m           |
| Operating temperature        | −25 °C, +55 °C |
| Protection system (EN 60529) | IP55           |
| Weight                       | 380g           |

page 3/3