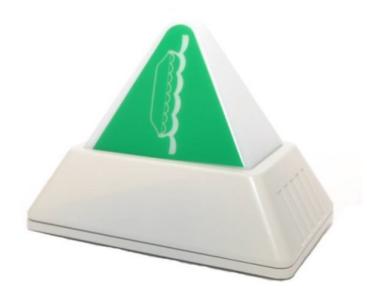

# PD2100-230-LED

LED Continuous Light with General Alarm Symbol

# Description

Machine lights in an elegant pyramid design, equipped with LED light source for extremely long service life (50000 hrs)

- ✓ Vibration/shock-resistant
- Low power consumption
- Minimised maintenance costs
- Non-compromising safety
- Outstanding illumination of the coloured lens due to scattering lens