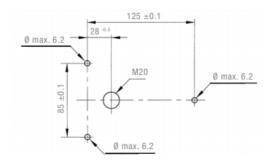

# PD2100-230-LED

LED Continuous Light with General Alarm Symbol



# Description

Machine lights in an elegant pyramid design, equipped with LED light source for extremely long service life (50000 hrs)

- ✓ Vibration/shock-resistant
- Low power consumption
- Minimised maintenance costs
- Non-compromising safety
- Outstanding illumination of the coloured lens due to scattering lens

### **Technical Dimensions**

page 1/3







page 2/3

# **Specifications**

#### **GENERAL**

| Rated voltage                | 230 VAC        |
|------------------------------|----------------|
| Operating range              | 207–253 V      |
| Nominal current consumption  | 12 mA          |
| Light source                 | LED            |
| Light intensity (DIN 5037)   | 5 cd           |
| Max. viewing distance        | 52 m           |
| Operating temperature        | −25 °C, +55 °C |
| Protection system (EN 60529) | IP55           |
| Weight                       | 380g           |

page 3/3