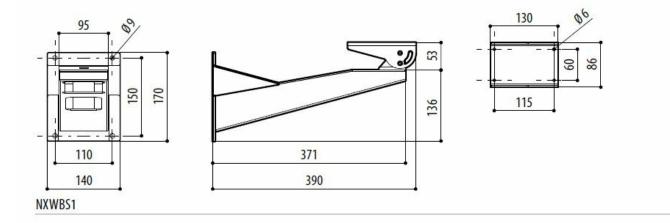

### **Technical Dimensions**

## TECHNICAL DRAWINGS

The indicated measurements are expressed in millimetres.

### NXWBS1