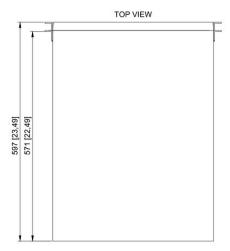

## **Technical Dimensions**

page 1/3

page 2/3

### **GENERAL**

| Power rating                       | 2200VA (2000W)                                         |
|------------------------------------|--------------------------------------------------------|
| Input Voltage<br>Nominal/Frequency | 120VAC; 50/60Hz auto-<br>sensing                       |
| Output Voltage                     | 120VAC nominal<br>(110/115/127 selectable)             |
| Harmonic distortion                | 2% @ 100% linear load;<br>5% @ 100% non-linear<br>load |
| Efficiency                         | Up to 99% ECO mode,<br>95% buck and boost mode         |
| UPS, Dimensions (W x D x H)        | 17.2 x 23.6 x 3.5 in                                   |
| UPS, Weight                        | 61.7 lbs                                               |
| Battery Type (included)            | Up to 30 minutes                                       |
| Battery, Dimensions (W x D x H)    | 17.2 x 23.6 x 3.5 in                                   |
| Battery, Weight                    | 104.4 lbs                                              |
|                                    |                                                        |