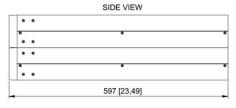

## **Technical Dimensions**

page 1/3

page 2/3

### **GENERAL**

| Power rating                       | 2200VA (2000W)                                         |
|------------------------------------|--------------------------------------------------------|
| Input Voltage<br>Nominal/Frequency | 120VAC; 50/60Hz auto-<br>sensing                       |
| Output Voltage                     | 120VAC nominal<br>(110/115/127 selectable)             |
| Harmonic distortion                | 2% @ 100% linear load;<br>5% @ 100% non-linear<br>load |
| Efficiency                         | Up to 99% ECO mode,<br>95% buck and boost mode         |
| UPS, Dimensions (W x D x H)        | 17.2 x 23.6 x 3.5 in                                   |
| UPS, Weight                        | 61.7 lbs                                               |
| Battery Type (included)            | Up to 30 minutes                                       |
| Battery, Dimensions (W x D x H)    | 17.2 x 23.6 x 3.5 in                                   |
| Battery, Weight                    | 104.4 lbs                                              |
|                                    |                                                        |