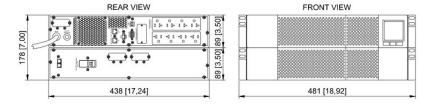

## **Technical Dimensions**

page 1/3

page 2/3

### **GENERAL**

| Power rating                       | 2200VA (2000W)                                         |
|------------------------------------|--------------------------------------------------------|
| Input Voltage<br>Nominal/Frequency | 120VAC; 50/60Hz auto-<br>sensing                       |
| Output Voltage                     | 120VAC nominal<br>(110/115/127 selectable)             |
| Harmonic distortion                | 2% @ 100% linear load;<br>5% @ 100% non-linear<br>load |
| Efficiency                         | Up to 99% ECO mode,<br>95% buck and boost mode         |
| UPS, Dimensions (W x D x H)        | 17.2 x 23.6 x 3.5 in                                   |
| UPS, Weight                        | 61.7 lbs                                               |
| Battery Type (included)            | Up to 30 minutes                                       |
| Battery, Dimensions (W x D x H)    | 17.2 x 23.6 x 3.5 in                                   |
| Battery, Weight                    | 104.4 lbs                                              |
|                                    |                                                        |