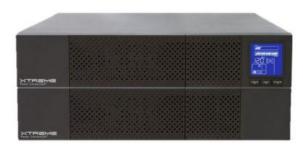

# UPS-XPC-1500-120R

Rack mount online UPS, 1500W/30 min, 120V, wo/ rails

- Auto restart
- 99% efficient operation
- Smart LCD display
- Programmable receptacle group
- Temperature compensation
- Hot swappable battery
- Extended battery runtimes
- Maintenance bypass
- ✓ 4HU
- Minimum cabinet depth: 600mm

## Description

The P80 is a true online UPS that delivers continuous, high quality AC power to servers and network equipment with no break when transferring to battery. The P80 offers the lowest total cost of ownership by cutting energy costs and lowering heat output.