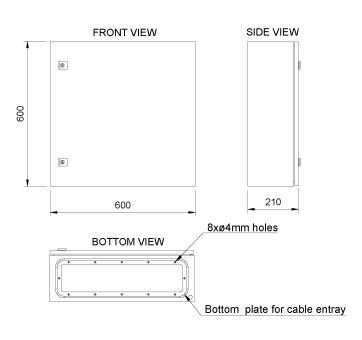

## **Technical Dimensions**

page 1/3

| CABINET TECHNICAL DATA |             |  |
|------------------------|-------------|--|
| MAKER                  | RITTAL      |  |
| MODEL                  | AE 1060.500 |  |
| COLOR                  | RAL 7035    |  |
| BASE WEIGHT            | 22.8 kg     |  |
| PROTECTION             | IP66        |  |
|                        |             |  |

## **GENERAL**

| Power consumption Max. 130W  Connection Screw terminals  Cabinet colour RAL 7032 | 230V AC            |  |
|----------------------------------------------------------------------------------|--------------------|--|
| Cabinet colour RAL 7032                                                          | Max. 130W          |  |
|                                                                                  | Screw terminals    |  |
|                                                                                  | RAL 7032           |  |
| Dimension (mm) 600W x 600H x 210D                                                | 600W x 600H x 210D |  |