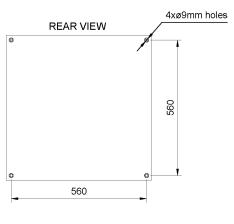

## **Technical Dimensions**

page 1/3

| CABINET TECHNICAL DATA |             |  |
|------------------------|-------------|--|
| MAKER                  | RITTAL      |  |
| MODEL                  | AE 1060.500 |  |
| COLOR                  | RAL 7035    |  |
| BASE WEIGHT            | 22.8 kg     |  |
| PROTECTION             | IP66        |  |
|                        |             |  |

## **GENERAL**

| Power consumption Max. 130W  Connection Screw terminals  Cabinet colour RAL 7032 | 230V AC            |  |
|----------------------------------------------------------------------------------|--------------------|--|
| Cabinet colour RAL 7032                                                          | Max. 130W          |  |
|                                                                                  | Screw terminals    |  |
|                                                                                  | RAL 7032           |  |
| Dimension (mm) 600W x 600H x 210D                                                | 600W x 600H x 210D |  |