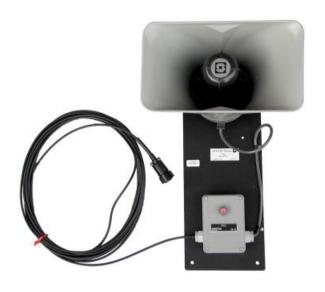

3006206032

VH-10M-T

Portable Loudspeaker with Callbox

...

IP66

# Description

- Talk-back Substation for use in open deck areas
- Call button
- Also for wall mounting
- Delivered with 10 meter cable and plug