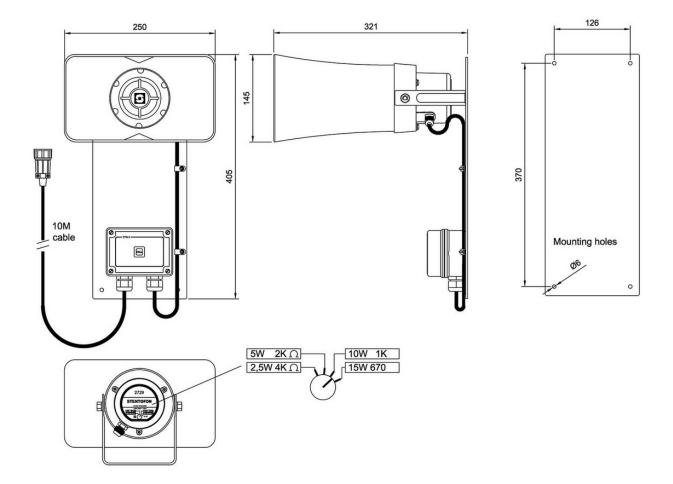

### **Technical Dimensions**

page 1/3

page 2/3

#### **GENERAL**

| A 11 1 1 1 1 1 1 1 1 1 1 1 1 1 1 1 1 1 |                                                                      |
|----------------------------------------|----------------------------------------------------------------------|
|                                        |                                                                      |
| (Backplate) / ABS                      |                                                                      |
| (Speaker)                              |                                                                      |
| Black (Backplate) / Grey               |                                                                      |
| (Speaker)                              |                                                                      |
| IP-66                                  |                                                                      |
| 156 x 410 x 305 mm                     |                                                                      |
| 100 X 410 X 000 Hilli                  |                                                                      |
| 3.7 kg                                 |                                                                      |
|                                        |                                                                      |
|                                        | Black (Backplate) / Grey<br>(Speaker)<br>IP-66<br>156 x 410 x 305 mm |