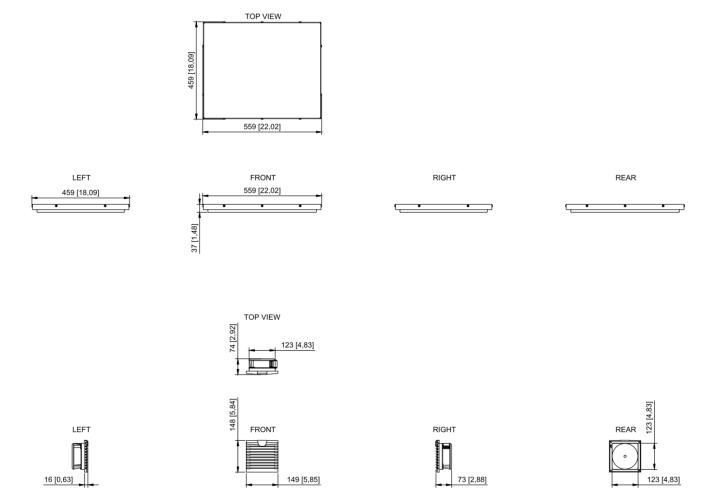

## **Technical Dimensions**

#### **DIMENSIONS & WEIGHT**

| Roof air outlet dimensions (W x H x D) | 559x459x37mm       |
|----------------------------------------|--------------------|
| Air inlet fan dimensions (W x H x D)   | 148,5x148,5x58,5mm |
|                                        |                    |
|                                        |                    |