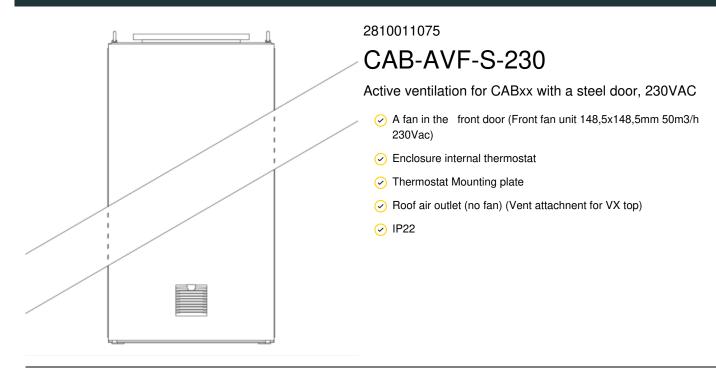

## Description

CAB-AVF-S-230 Active ventilation for CABxx with a steel door, 230VAC

\*Include 230VAC front door fan unit (40-50m3/h), internal thermostat with mounting plate, and roof with air outlet

Note: For CAB24-FWD-V2, please add one additional fan:

2810011031 - Fan in the front door (air in)(Front fan unit 148,5x148,5mm 55m3/h 230Vac)